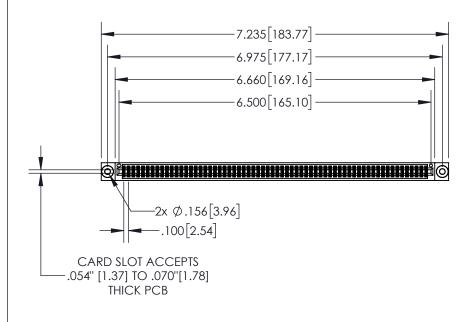

**Contact Dimensions:** 

555-Extender Board Bend (Code 500 Contacts)
See Sheet 2 for Contact Code 555, 556, 558, 559, 560 Dimensions

1

| CARD SLOT |                             |  |  |  |
|-----------|-----------------------------|--|--|--|
| -         | .370[9.40]                  |  |  |  |
|           | SECTION A-A                 |  |  |  |
| <b>1</b>  | .160[4.06] POINT OF CONTACT |  |  |  |
| -         | 200[5.08]                   |  |  |  |

330[8 38]

- INSULATOR MATERIAL: THERMOPLASTIC, UL 94V-0
- CONTACT MATERIAL; COPPER TIN ALLOY CONTACT PLATING: GOLD ON THE MATING AREA, TIN PLATING ON THE CONTACT TAILS, NICKEL UNDERPLATE

| 845/895 SERIES HIGH TEMP CARD EDGE CONNECTOR | R |
|----------------------------------------------|---|
| PART NUMBER: 895-128-555-203                 |   |