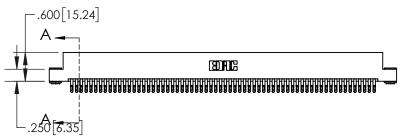

**Contact Dimensions:** 

555-Extender Board Bend (Code 500 Contacts)
See Sheet 2 for Contact Code 555, 556, 558, 559, 560 Dimensions

1

| CARD SLOT |                             |  |  |  |
|-----------|-----------------------------|--|--|--|
| -         | .370[9.40]                  |  |  |  |
|           | SECTION A-A                 |  |  |  |
| <b>1</b>  | .160[4.06] POINT OF CONTACT |  |  |  |
| -         | 200[5.08]                   |  |  |  |

330[8 38]

- INSULATOR MATERIAL: THERMOPLASTIC, UL 94V-0
- CONTACT MATERIAL; COPPER TIN ALLOY CONTACT PLATING: GOLD ON THE MATING AREA, TIN PLATING ON THE CONTACT TAILS, NICKEL UNDERPLATE

| 845/895 SERIES HIGH TEMP CARD EDGE CONNECTOR | R |
|----------------------------------------------|---|
| PART NUMBER: 895-128-555-203                 |   |