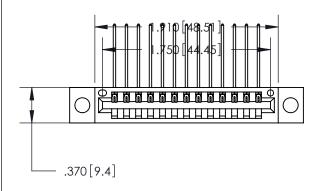

846/896 SERIES HIGH TEMP CARD EDGE CONNECTOR PART NUMBER: 896-013-559-604

YOUR CONNECTION TO QUALITY & SERVICE

**EDAC INC** TORONTO, ONTARIO CANADA

THESE DRAWINGS AND SPECIFICATIONS ARE THE PROPERTY OF EDAC INC.,AND SHALL NOT BE REPRODUCED, OR COPIED OR USED AS THE BASIS FOR THE MANUFACTURE OR SALE OF APPARATUS WITHOUT WRITTEN PERMISSION.

| ACAD REFERENCE NO. |       | 846-ENG-MASTER |           |
|--------------------|-------|----------------|-----------|
| DRAWN:             | J.LEE | DATE: AF       | PR. 22/09 |
| CHECKED:           |       | DATE:          |           |
| SCALE:             | 1:1   | SHEET 1        | OF 2      |
| DRAWING NUMBER     |       |                | ISSUE     |
| 846-ENG-MASTER     |       |                | 1         |