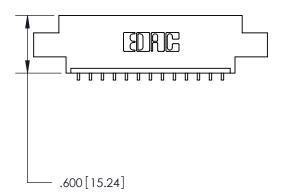

846/896 SERIES HIGH TEMP CARD EDGE CONNECTOR PART NUMBER: 896-013-559-604

YOUR CONNECTION TO QUALITY & SERVICE

**EDAC INC** TORONTO, ONTARIO CANADA

THESE DRAWINGS AND SPECIFICATIONS ARE THE PROPERTY OF EDAC INC.,AND SHALL NOT BE REPRODUCED, OR COPIED OR USED AS THE BASIS FOR THE MANUFACTURE OR SALE OF APPARATUS WITHOUT WRITTEN PERMISSION.

| ACAD REFERENCE NO. |       | 846-ENG-MASTER |           |
|--------------------|-------|----------------|-----------|
| DRAWN:             | J.LEE | DATE: AF       | PR. 22/09 |
| CHECKED:           |       | DATE:          |           |
| SCALE:             | 1:1   | SHEET 1        | OF 2      |
| DRAWING NUMBER     |       |                | ISSUE     |
| 846-ENG-MASTER     |       |                | 1         |