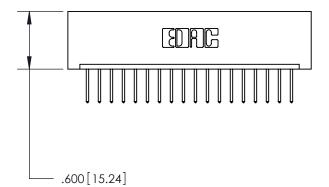

Card Slot Accepts .054 [1.37] to .070 [1.78] Thick P.C. Board

THIS IS A C.A.D. GENERATED DRAWING DO NOT MAKE MANUAL REVISIONS TO MASTER.

ISSUE NUMBER

ORIGINAL

1

.060 [1.52] .200 [5.08] .210[5.33] -.660 [16.76]

.060 [1.52] .150 [3.81] .260[6.6] -**Outside Tails** .660[16.76]

.165[4.19] .375 [9.54] .125(3.18) to .210(5.33) .125(3.18) to .210(5.33)

**Contact Code 558** 

**Contact Code 559** 

**Contact Code 560** 

INSULATOR MATERIAL: THERMOPLASTIC POLYESTER, UL 94V-0 CONTACT MATERIAL; COPPER, NICKEL, TIN ALLOY CA-725 CONTACT PLATING: GOLD ON THE MATING AREA, TIN-LEAD ON THE CONTACT TAILS, NICKEL UNDERPLATE