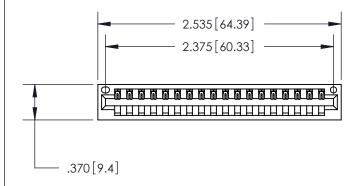

**Contact Dimensions:** 526-P.C. Tail .018 Sq. (0.46 Sq.) - Tail LG. =.350 (8.89) .125 (3.18) Contact Spacing x .250 (6.35) Row Spacing

THIS IS A C.A.D. GENERATED DRAWING DO NOT MAKE MANUAL REVISIONS TO MASTER.

ACAD REFERENCE NO. 846-ENG-MASTER DRAWN: DATE: APR. 22/09 J.LEE CHECKED: DATE: SCALE: 1:1 SHEET 1 OF 2 DRAWING NUMBER ISSUE 846-ENG-MASTER

| .330 [8.38] Card Slot —      |  |
|------------------------------|--|
| .160 [4.07] Point of Contact |  |