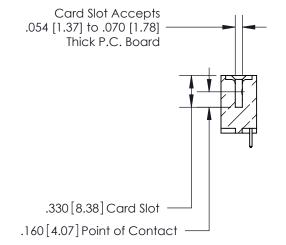

**Contact Code 560** 

INSULATOR MATERIAL: THERMOPLASTIC POLYESTER, UL 94V-0 CONTACT MATERIAL; COPPER, NICKEL, TIN ALLOY CA-725 CONTACT PLATING: GOLD ON THE MATING AREA, TIN-LEAD ON THE CONTACT TAILS, NICKEL UNDERPLATE

**Contact Code 558** 

## 846/896 SERIES HIGH TEMP CARD EDGE CONNECTOR CONTACT CODE 555,556,558,559,560 DIMENSIONS

.150 [3.81]

YOUR CONNECTION TO QUALITY & SERVICE

**Contact Code 559** 

**EDAC INC** TORONTO, ONTARIO CANADA

THESE DRAWINGS AND SPECIFICATIONS ARE THE PROPERTY OF EDAC INC.,AND SHALL NOT BE REPRODUCED, OR COPIED OR USED AS THE BASIS FOR THE MANUFACTURE OR SALE OF APPARATUS WITHOUT WRITTEN PERMISSION.