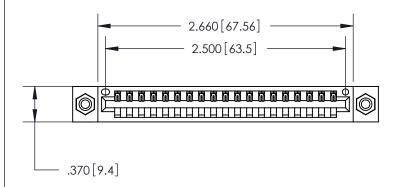

Contact Dimensions: 521-P.C. Tail .025 Sq. (0.64 Sq.) - Tail LG. =.150 (3.81) .125 (3.18) Contact Spacing x .250 (6.35) Row Spacing

THIS IS A C.A.D. GENERATED DRAWING DO NOT MAKE MANUAL REVISIONS TO MASTER.

ISSUE NUMBER

ORIGINAL

846/896 SERIES HIGH TEMP CARD EDGE CONNECTOR PART NUMBER: 896-019-521-608

YOUR CONNECTION TO QUALITY & SERVICE

**EDAC INC** TORONTO, ONTARIO CANADA

THESE DRAWINGS AND SPECIFICATIONS ARE THE PROPERTY OF EDAC INC., AND SHALL NOT BE REPRODUCED, OR COPIED OR USED AS THE BASIS FOR THE MANUFACTURE OR SALE OF APPARATUS WITHOUT WRITTEN PERMISSION.