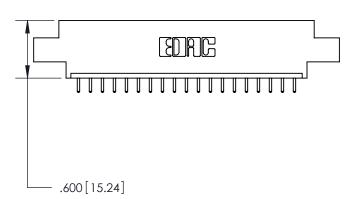

ON THE CONTACT TAILS, NICKEL UNDERPLATE

THIS IS A C.A.D. GENERATED DRAWING DO NOT MAKE MANUAL REVISIONS TO MASTER.

ISSUE NUMBER

.165[4.19]

.375 [9.54]

ORIGINAL

1

.060 [1.52] .125(3.18) to .210(5.33) **Outside Tails** .125(3.18) to .210(5.33) **Outside Tails** 