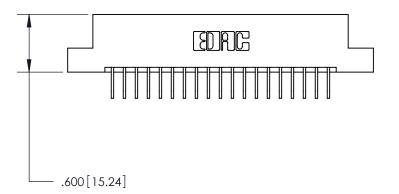

## 846/896 SERIES HIGH TEMP CARD EDGE CONNECTOR PART NUMBER: 896-019-558-102

YOUR CONNECTION TO QUALITY & SERVICE

**EDAC INC** TORONTO, ONTARIO CANADA

THESE DRAWINGS AND SPECIFICATIONS ARE THE PROPERTY OF EDAC INC., AND SHALL NOT BE REPRODUCED, OR COPIED OR USED AS THE BASIS FOR THE MANUFACTURE OR SALE OF APPARATUS WITHOUT WRITTEN PERMISSION.

| ACAD REFERENCE NO. | 846-ENG-MASTER   |
|--------------------|------------------|
| DRAWN: J.LEE       | DATE: APR. 22/09 |
| CHECKED:           | DATE:            |
| SCALE: 1:1         | SHEET 1 OF 2     |
| DRAWING NUMBER     | ISSUE            |
| 846-ENG-MASTER     | 1                |