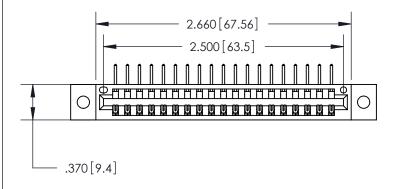

## 846/896 SERIES HIGH TEMP CARD EDGE CONNECTOR PART NUMBER: 896-019-558-102

YOUR CONNECTION TO QUALITY & SERVICE

**EDAC INC** TORONTO, ONTARIO CANADA

THESE DRAWINGS AND SPECIFICATIONS ARE THE PROPERTY OF EDAC INC., AND SHALL NOT BE REPRODUCED, OR COPIED OR USED AS THE BASIS FOR THE MANUFACTURE OR SALE OF APPARATUS WITHOUT WRITTEN PERMISSION.

| ACAD REFERENCE NO. | 846-ENG-MASTER   |
|--------------------|------------------|
| DRAWN: J.LEE       | DATE: APR. 22/09 |
| CHECKED:           | DATE:            |
| SCALE: 1:1         | SHEET 1 OF 2     |
| DRAWING NUMBER     | ISSUE            |
| 846-ENG-MASTER     | 1                |