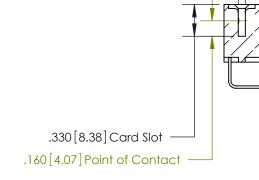

<u>Contact Dimensions:</u>
558-90 Degree Bend (Code 541 Contacts)
See Sheet 2 for Contact Code 555, 556, 558, 559, 560 Dimensions

THIS IS A C.A.D. GENERATED DRAWING DO NOT MAKE MANUAL REVISIONS TO MASTER.



ISSUE NUMBER

ORIGINAL





INSULATOR MATERIAL: THERMOPLASTIC POLYESTER, UL 94V-0 CONTACT MATERIAL; COPPER, NICKEL, TIN ALLOY CA-725

CONTACT PLATING: GOLD ON THE MATING AREA, TIN-LEAD ON THE CONTACT TAILS, NICKEL UNDERPLATE



Card Slot Accepts .054 [1.37] to .070 [1.78] Thick P.C. Board

## 846/896 SERIES HIGH TEMP CARD EDGE CONNECTOR PART NUMBER: 896-019-558-102

YOUR CONNECTION TO QUALITY & SERVICE

**EDAC INC** TORONTO, ONTARIO CANADA

THESE DRAWINGS AND SPECIFICATIONS ARE THE PROPERTY OF EDAC INC., AND SHALL NOT BE REPRODUCED, OR COPIED OR USED AS THE BASIS FOR THE MANUFACTURE OR SALE OF APPARATUS WITHOUT WRITTEN PERMISSION.

| ACAD REFERENCE NO. | 846-ENG-MASTER   |
|--------------------|------------------|
| DRAWN: J.LEE       | DATE: APR. 22/09 |
| CHECKED:           | DATE:            |
| SCALE: 1:1         | SHEET 1 OF 2     |
| DRAWING NUMBER     | ISSUE            |
| 846-ENG-MASTER     | 1                |

THIS IS A C.A.D. GENERATED DRAWING DO NOT MAKE MANUAL REVISIONS TO MASTER.



ISSUE NUMBER