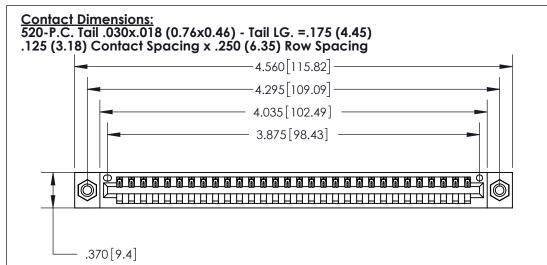

**Contact Code 560** 

INSULATOR MATERIAL: THERMOPLASTIC POLYESTER, UL 94V-0 CONTACT MATERIAL; COPPER, NICKEL, TIN ALLOY CA-725 CONTACT PLATING: GOLD ON THE MATING AREA, TIN-LEAD ON THE CONTACT TAILS, NICKEL UNDERPLATE

## 846/896 SERIES HIGH TEMP CARD EDGE CONNECTOR CONTACT CODE 555,556,558,559,560 DIMENSIONS

.150 [3.81]

YOUR CONNECTION TO QUALITY & SERVICE

**Contact Code 559** 

**EDAC INC** TORONTO, ONTARIO CANADA

THESE DRAWINGS AND SPECIFICATIONS ARE THE PROPERTY OF EDAC INC.,AND SHALL NOT BE REPRODUCED, OR COPIED OR USED AS THE BASIS FOR THE MANUFACTURE OR SALE OF APPARATUS WITHOUT WRITTEN PERMISSION.