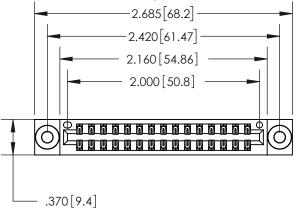

THIS IS A C.A.D. GENERATED DRAWING DO NOT MAKE MANUAL REVISIONS TO MASTER.

846/896 SERIES HIGH TEMP CARD EDGE CONNECTOR PART NUMBER: 896-030-540-803

**EDAC INC** TORONTO, ONTARIO CANADA

THESE DRAWINGS AND SPECIFICATIONS ARE THE PROPERTY OF EDAC INC., AND SHALL NOT BE REPRODUCED, OR COPIED OR USED AS THE BASIS FOR THE MANUFACTURE OR SALE OF APPARATUS WITHOUT WRITTEN PERMISSION.

Contact Dimensions: 540-Wire Wrap .025 Sq. (0.64 Sq.) - Tail LG. = .560 (14.22) .125 (3.18) Contact Spacing x .250 (6.35) Row Spacing

INSULATOR MATERIAL: THERMOPLASTIC POLYESTER, UL 94V-0 CONTACT MATERIAL; COPPER, NICKEL, TIN ALLOY CA-725 CONTACT PLATING: GOLD ON THE MATING AREA, TIN-LEAD ON THE CONTACT TAILS, NICKEL UNDERPLATE