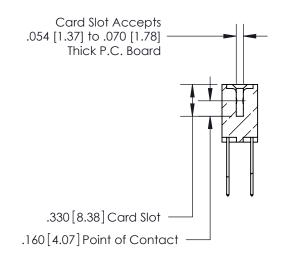

## 846/896 SERIES HIGH TEMP CARD EDGE CONNECTOR CONTACT CODE 555,556,558,559,560 DIMENSIONS

.150 [3.81]

YOUR CONNECTION TO QUALITY & SERVICE

**Contact Code 559** 

**EDAC INC** TORONTO, ONTARIO CANADA

THESE DRAWINGS AND SPECIFICATIONS ARE THE PROPERTY OF EDAC INC.,AND SHALL NOT BE REPRODUCED, OR COPIED OR USED AS THE BASIS FOR THE MANUFACTURE OR SALE OF APPARATUS WITHOUT WRITTEN PERMISSION.