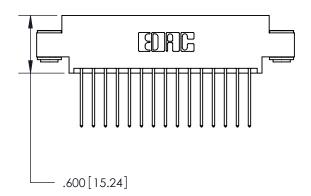

THIS IS A C.A.D. GENERATED DRAWING DO NOT MAKE MANUAL REVISIONS TO MASTER.

ISSUE NUMBER

.165[4.19]

.375 [9.54]

ORIGINAL

1

.060 [1.52] .125(3.18) to .210(5.33) **Outside Tails** .125(3.18) to .210(5.33) **Outside Tails** 