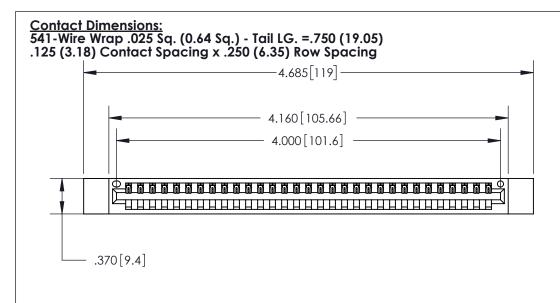

THIS IS A C.A.D. GENERATED DRAWING DO NOT MAKE MANUAL REVISIONS TO MASTER.

ISSUE NUMBER

ORIGINAL

Card Slot Accepts
.054 [1.37] to .070 [1.78]
Thick P.C. Board

.330 [8.38] Card Slot
.160 [4.07] Point of Contact

INSULATOR MATERIAL: THERMOPLASTIC POLYESTER, UL 94V-0 CONTACT MATERIAL; COPPER, NICKEL, TIN ALLOY CA-725

CONTACT PLATING: GOLD ON THE MATING AREA, TIN-LEAD ON THE CONTACT TAILS, NICKEL UNDERPLATE

INDERFLATE

846/896 SERIES HIGH TEMP CARD EDGE CONNECTOR PART NUMBER: 896-031-541-112

EDAC INC
TORONTO, ONTARIO
CANADA
YOUR CONNECTION TO QUALITY & SERVICE

THESE DRAWINGS AND SPECIFICATIONS ARE THE PROPERTY OF EDAC INC., AND SHALL NOT BE REPRODUCED, OR COPIED OR USED AS THE BASIS FOR THE MANUFACTURE OR SALE OF APPARATUS WITHOUT WRITTEN PERMISSION.

| ACAD REFERENCE NO. | 846-ENG-MASTER   |  |  |
|--------------------|------------------|--|--|
| DRAWN: J.LEE       | DATE: APR. 22/09 |  |  |
| CHECKED:           | DATE:            |  |  |
| SCALE: 1:1         | SHEET 1 OF 2     |  |  |
| DRAWING NUMBER     | ISSUE            |  |  |
| 846-ENG-MASTER     | 1                |  |  |