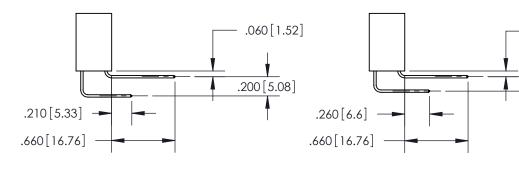

THIS IS A C.A.D. GENERATED DRAWING DO NOT MAKE MANUAL REVISIONS TO MASTER.

ISSUE NUMBER

.165[4.19]

ORIGINAL

1

.060 [1.52] .150 [3.81] .125(3.18) to .210(5.33)

.375 [9.54] .125(3.18) to .210(5.33)

**Contact Code 558** 

**Contact Code 559** 

Contact Code 560

INSULATOR MATERIAL: THERMOPLASTIC POLYESTER, UL 94V-0 CONTACT MATERIAL; COPPER, NICKEL, TIN ALLOY CA-725 CONTACT PLATING: GOLD ON THE MATING AREA, TIN-LEAD ON THE CONTACT TAILS, NICKEL UNDERPLATE

## 846/896 SERIES HIGH TEMP CARD EDGE CONNECTOR CONTACT CODE 555,556,558,559,560 DIMENSIONS

YOUR CONNECTION TO QUALITY & SERVICE

**EDAC INC** TORONTO, ONTARIO CANADA

THESE DRAWINGS AND SPECIFICATIONS ARE THE PROPERTY OF EDAC INC.,AND SHALL NOT BE REPRODUCED, OR COPIED OR USED AS THE BASIS FOR THE MANUFACTURE OR SALE OF APPARATUS WITHOUT WRITTEN PERMISSION.

Outside Tails

**Outside Tails** 

|  | ACAD REFERENCE NO. |       | 846-ENG-MASTER   |        |
|--|--------------------|-------|------------------|--------|
|  | DRAWN:             | J.LEE | DATE: APR. 22/09 |        |
|  | CHECKED:           |       | DATE:            |        |
|  | SCALE:             | 1:1   | SHEET            | 2 OF 2 |
|  | DRAWING NUMBER     |       | ISSUE            |        |

846-ENG-MASTER