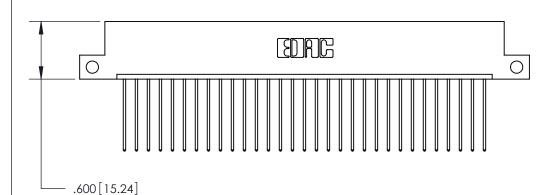

THIS IS A C.A.D. GENERATED DRAWING DO NOT MAKE MANUAL REVISIONS TO MASTER.

ISSUE NUMBER

ORIGINAL

Card Slot Accepts
.054 [1.37] to .070 [1.78]
Thick P.C. Board

.330 [8.38] Card Slot
.160 [4.07] Point of Contact

INSULATOR MATERIAL: THERMOPLASTIC POLYESTER, UL 94V-0 CONTACT MATERIAL; COPPER, NICKEL, TIN ALLOY CA-725

CONTACT PLATING: GOLD ON THE MATING AREA, TIN-LEAD ON THE CONTACT TAILS, NICKEL UNDERPLATE

INDERFLATE

846/896 SERIES HIGH TEMP CARD EDGE CONNECTOR PART NUMBER: 896-031-541-112

EDAC INC
TORONTO, ONTARIO
CANADA
YOUR CONNECTION TO QUALITY & SERVICE

THESE DRAWINGS AND SPECIFICATIONS ARE THE PROPERTY OF EDAC INC., AND SHALL NOT BE REPRODUCED, OR COPIED OR USED AS THE BASIS FOR THE MANUFACTURE OR SALE OF APPARATUS WITHOUT WRITTEN PERMISSION.

| ACAD REFERENCE NO. | 846-ENG-MASTER   |  |  |
|--------------------|------------------|--|--|
| DRAWN: J.LEE       | DATE: APR. 22/09 |  |  |
| CHECKED:           | DATE:            |  |  |
| SCALE: 1:1         | SHEET 1 OF 2     |  |  |
| DRAWING NUMBER     | ISSUE            |  |  |
| 846-ENG-MASTER     | 1                |  |  |