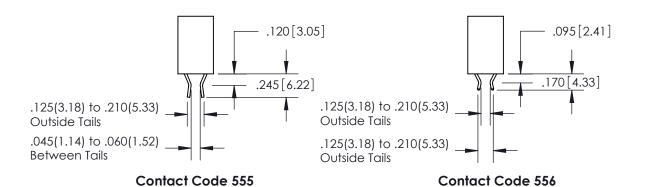

THIS IS A C.A.D. GENERATED DRAWING DO NOT MAKE MANUAL REVISIONS TO MASTER.

ISSUE NUMBER

.165[4.19]

ORIGINAL

1

.060 [1.52] .150 [3.81] .125(3.18) to .210(5.33)

.375 [9.54] .125(3.18) to .210(5.33)

**Contact Code 558** 

**Contact Code 559** 

Contact Code 560

INSULATOR MATERIAL: THERMOPLASTIC POLYESTER, UL 94V-0 CONTACT MATERIAL; COPPER, NICKEL, TIN ALLOY CA-725 CONTACT PLATING: GOLD ON THE MATING AREA, TIN-LEAD ON THE CONTACT TAILS, NICKEL UNDERPLATE

## 846/896 SERIES HIGH TEMP CARD EDGE CONNECTOR CONTACT CODE 555,556,558,559,560 DIMENSIONS

YOUR CONNECTION TO QUALITY & SERVICE

**EDAC INC** TORONTO, ONTARIO CANADA

THESE DRAWINGS AND SPECIFICATIONS ARE THE PROPERTY OF EDAC INC.,AND SHALL NOT BE REPRODUCED, OR COPIED OR USED AS THE BASIS FOR THE MANUFACTURE OR SALE OF APPARATUS WITHOUT WRITTEN PERMISSION.

Outside Tails

**Outside Tails** 

|  | ACAD REFERENCE NO. |       | 846-ENG-MASTER   |        |
|--|--------------------|-------|------------------|--------|
|  | DRAWN:             | J.LEE | DATE: APR. 22/09 |        |
|  | CHECKED:           |       | DATE:            |        |
|  | SCALE:             | 1:1   | SHEET            | 2 OF 2 |
|  | DRAWING NUMBER     |       | ISSUE            |        |

846-ENG-MASTER