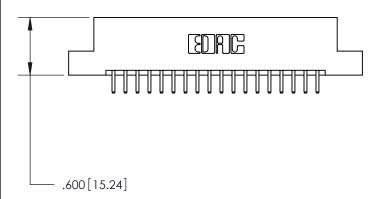

ISSUE NUMBER ORIGINAL

ACAD REFERENCE NO.

846/896 SERIES HIGH TEMP CARD EDGE CONNECTOR PART NUMBER: 896-036-520-204

**EDAC INC** TORONTO, ONTARIO CANADA

THESE DRAWINGS AND SPECIFICATIONS ARE THE PROPERTY OF EDAC INC., AND SHALL NOT BE REPRODUCED, OR COPIED OR USED AS THE BASIS FOR THE MANUFACTURE OR SALE OF APPARATUS WITHOUT WRITTEN PERMISSION.

<u>Contact Dimensions:</u> 520-P.C. Tail .030x.018 (0.76x0.46) - Tail LG. = .175 (4.45) .125 (3.18) Contact Spacing x .250 (6.35) Row Spacing -3.060[77.72]--2.795 70.99 2.535 [64.39] 2.375 [60.33]

- .370[9.4]