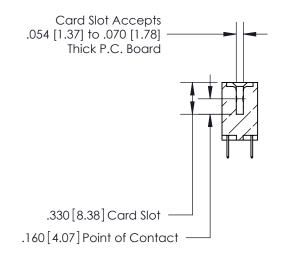

## 846/896 SERIES HIGH TEMP CARD EDGE CONNECTOR CONTACT CODE 555,556,558,559,560 DIMENSIONS

.150 [3.81]

YOUR CONNECTION TO QUALITY & SERVICE

**Contact Code 559** 

**EDAC INC** TORONTO, ONTARIO CANADA

THESE DRAWINGS AND SPECIFICATIONS ARE THE PROPERTY OF EDAC INC.,AND SHALL NOT BE REPRODUCED, OR COPIED OR USED AS THE BASIS FOR THE MANUFACTURE OR SALE OF APPARATUS WITHOUT WRITTEN PERMISSION.

**Contact Code 560** 

INSULATOR MATERIAL: THERMOPLASTIC POLYESTER, UL 94V-0 CONTACT MATERIAL; COPPER, NICKEL, TIN ALLOY CA-725 CONTACT PLATING: GOLD ON THE MATING AREA, TIN-LEAD ON THE CONTACT TAILS, NICKEL UNDERPLATE

**Contact Code 558** 