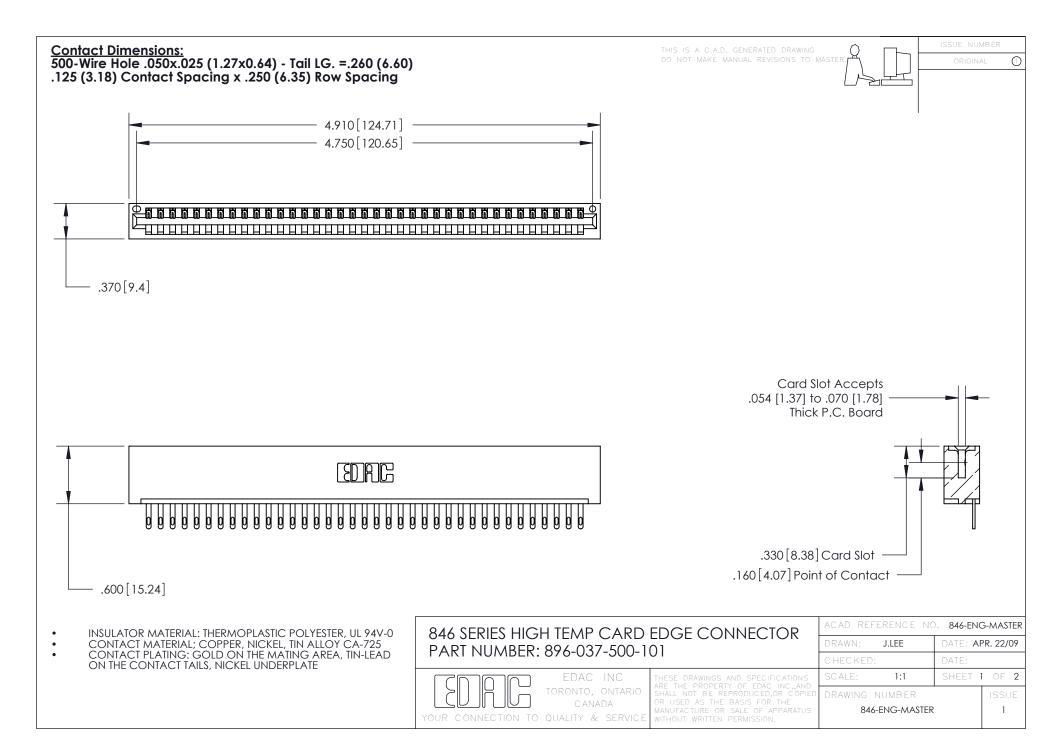

1

.165 [4.19] .375 [9.54] .125(3.18) to .210(5.33) .125(3.18) to .210(5.33)

**Contact Code 558** 

**Contact Code 559** 

**Contact Code 560** 

INSULATOR MATERIAL: THERMOPLASTIC POLYESTER, UL 94V-0 CONTACT MATERIAL; COPPER, NICKEL, TIN ALLOY CA-725 CONTACT PLATING: GOLD ON THE MATING AREA, TIN-LEAD ON THE CONTACT TAILS, NICKEL UNDERPLATE

846 SERIES HIGH TEMP CARD EDGE CONNECTOR CONTACT CODE 555,556,558,559,560 DIMENSIONS

YOUR CONNECTION TO QUALITY & SERVICE

**Outside Tails** 

**Outside Tails** 

|   | ACAD REFERENCE NO. 846-ENG-MASTER |                  |
|---|-----------------------------------|------------------|
|   | DRAWN: J.LEE                      | DATE: APR. 22/09 |
|   | CHECKED:                          | DATE:            |
|   | SCALE: 1:1                        | SHEET 2 OF 2     |
| 0 | DRAWING NUMBER                    | ISSUE            |

846-ENG-MASTER