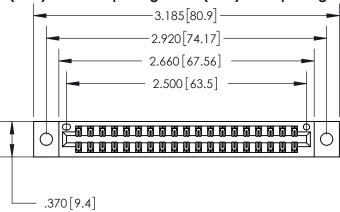

Contact Dimensions: 522-P.C. Tail .025 Sq. (0.64 Sq.) - Tail LG. =.440 (11.18) .125 (3.18) Contact Spacing x .250 (6.35) Row Spacing

INSULATOR MATERIAL: THERMOPLASTIC POLYESTER, UL 94V-0 CONTACT MATERIAL; COPPER, NICKEL, TIN ALLOY CA-725

CONTACT PLATING: GOLD ON THE MATING AREA, TIN-LEAD ON THE CONTACT TAILS, NICKEL UNDERPLATE

846/896 SERIES HIGH TEMP CARD EDGE CONNECTOR PART NUMBER: 896-038-522-202

YOUR CONNECTION TO QUALITY & SERVICE

**EDAC INC** TORONTO, ONTARIO CANADA