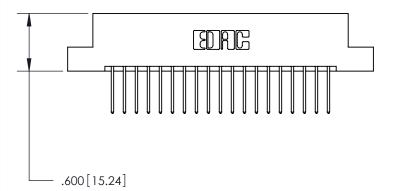

CONTACT PLATING: GOLD ON THE MATING AREA, TIN-LEAD ON THE CONTACT TAILS, NICKEL UNDERPLATE

846/896 SERIES HIGH TEMP CARD EDGE CONNECTOR PART NUMBER: 896-038-522-202

YOUR CONNECTION TO QUALITY & SERVICE

**EDAC INC** TORONTO, ONTARIO CANADA

ISSUE NUMBER

ORIGINAL

THIS IS A C.A.D. GENERATED DRAWING DO NOT MAKE MANUAL REVISIONS TO MASTER.

THIS IS A C.A.D. GENERATED DRAWING DO NOT MAKE MANUAL REVISIONS TO MASTER.

ISSUE NUMBER

.165[4.19]

.375 [9.54]