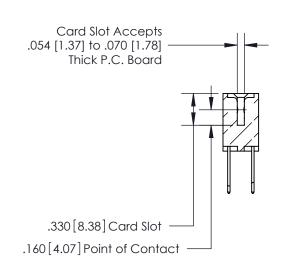

ORIGINAL

1

.060 [1.52] .125(3.18) to .210(5.33) **Outside Tails** .125(3.18) to .210(5.33) **Outside Tails** 

**Contact Code 560** 

INSULATOR MATERIAL: THERMOPLASTIC POLYESTER, UL 94V-0 CONTACT MATERIAL; COPPER, NICKEL, TIN ALLOY CA-725 CONTACT PLATING: GOLD ON THE MATING AREA, TIN-LEAD ON THE CONTACT TAILS, NICKEL UNDERPLATE

**Contact Code 558** 

## 846/896 SERIES HIGH TEMP CARD EDGE CONNECTOR CONTACT CODE 555,556,558,559,560 DIMENSIONS

.150 [3.81]

YOUR CONNECTION TO QUALITY & SERVICE

**Contact Code 559** 

**EDAC INC** TORONTO, ONTARIO CANADA

THESE DRAWINGS AND SPECIFICATIONS ARE THE PROPERTY OF EDAC INC.,AND SHALL NOT BE REPRODUCED, OR COPIED OR USED AS THE BASIS FOR THE MANUFACTURE OR SALE OF APPARATUS WITHOUT WRITTEN PERMISSION.