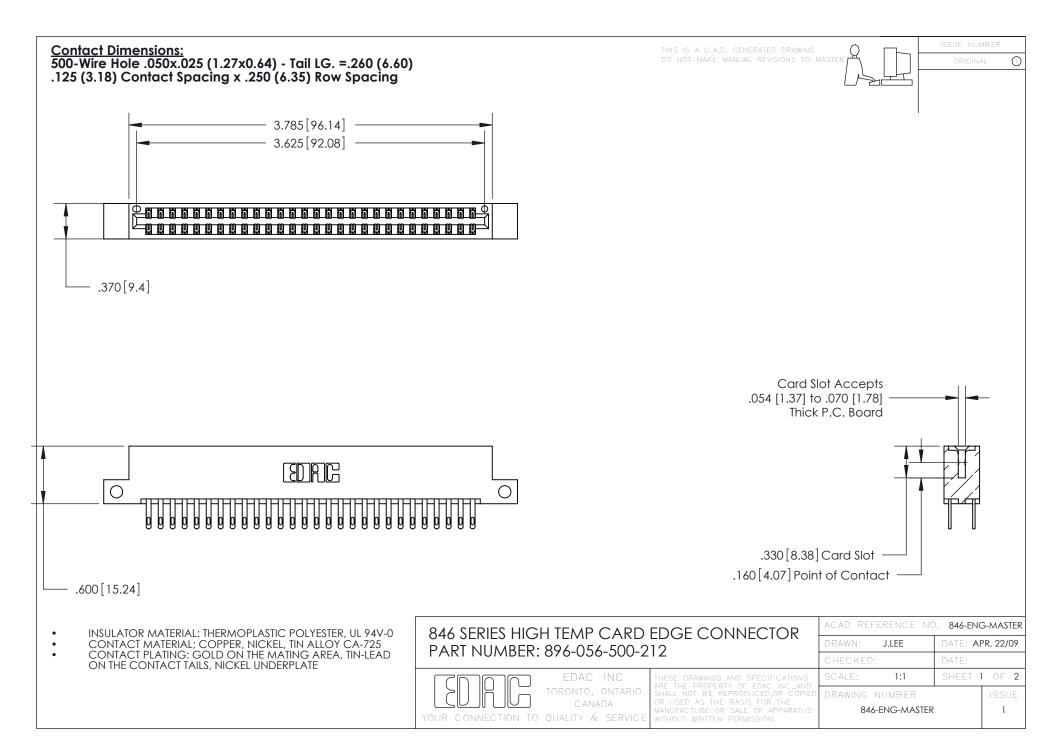

1

.165 [4.19] .375 [9.54] .125(3.18) to .210(5.33) .125(3.18) to .210(5.33)

**Contact Code 558** 

**Contact Code 559** 

**Contact Code 560** 

INSULATOR MATERIAL: THERMOPLASTIC POLYESTER, UL 94V-0 CONTACT MATERIAL; COPPER, NICKEL, TIN ALLOY CA-725 CONTACT PLATING: GOLD ON THE MATING AREA, TIN-LEAD ON THE CONTACT TAILS, NICKEL UNDERPLATE

846 SERIES HIGH TEMP CARD EDGE CONNECTOR CONTACT CODE 555,556,558,559,560 DIMENSIONS

YOUR CONNECTION TO QUALITY & SERVICE

**Outside Tails** 

**Outside Tails** 

|   | ACAD REFERENCE NO. 846-ENG-MASTER |                  |
|---|-----------------------------------|------------------|
|   | DRAWN: J.LEE                      | DATE: APR. 22/09 |
|   | CHECKED:                          | DATE:            |
|   | SCALE: 1:1                        | SHEET 2 OF 2     |
| 0 | DRAWING NUMBER                    | ISSUE            |