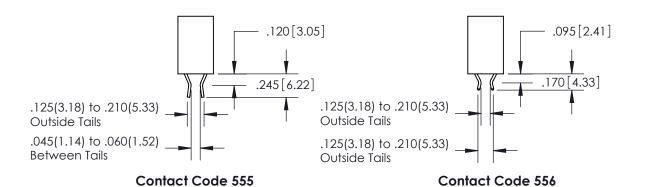

**Contact Code 559** 

**Contact Code 560** 

INSULATOR MATERIAL: THERMOPLASTIC POLYESTER, UL 94V-0 CONTACT MATERIAL; COPPER, NICKEL, TIN ALLOY CA-725 CONTACT PLATING: GOLD ON THE MATING AREA, TIN-LEAD ON THE CONTACT TAILS, NICKEL UNDERPLATE

## 846/896 SERIES HIGH TEMP CARD EDGE CONNECTOR CONTACT CODE 555,556,558,559,560 DIMENSIONS

YOUR CONNECTION TO QUALITY & SERVICE

**EDAC INC** TORONTO, ONTARIO CANADA

THESE DRAWINGS AND SPECIFICATIONS ARE THE PROPERTY OF EDAC INC.,AND SHALL NOT BE REPRODUCED, OR COPIED OR USED AS THE BASIS FOR THE MANUFACTURE OR SALE OF APPARATUS WITHOUT WRITTEN PERMISSION.

**Outside Tails** 

**Outside Tails** 

|  | ACAD REFERENCE NO. |       | 846-ENG-MASTER   |        |
|--|--------------------|-------|------------------|--------|
|  | DRAWN:             | J.LEE | DATE: APR. 22/09 |        |
|  | CHECKED:           |       | DATE:            |        |
|  | SCALE:             | 1:1   | SHEET            | 2 OF 2 |
|  | DRAWING NUMBER     |       | ISSUE            |        |

846-ENG-MASTER