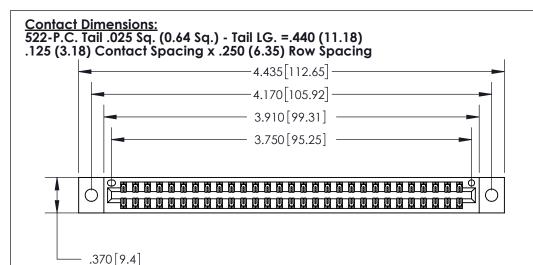

THIS IS A C.A.D. GENERATED DRAWING DO NOT MAKE MANUAL REVISIONS TO MASTER.

ISSUE NUMBER

ORIGINAL

Card Slot Accepts .054 [1.37] to .070 [1.78] Thick P.C. Board .330 [8.38] Card Slot .160 [4.07] Point of Contact -

INSULATOR MATERIAL: THERMOPLASTIC POLYESTER, UL 94V-0 CONTACT MATERIAL; COPPER, NICKEL, TIN ALLOY CA-725 CONTACT PLATING: GOLD ON THE MATING AREA, TIN-LEAD

ON THE CONTACT TAILS, NICKEL UNDERPLATE

## 846/896 SERIES HIGH TEMP CARD EDGE CONNECTOR PART NUMBER: 896-058-522-802

YOUR CONNECTION TO QUALITY & SERVICE

**EDAC INC** TORONTO, ONTARIO CANADA

THESE DRAWINGS AND SPECIFICATIONS ARE THE PROPERTY OF EDAC INC.,AND SHALL NOT BE REPRODUCED, OR COPIED OR USED AS THE BASIS FOR THE MANUFACTURE OR SALE OF APPARATUS WITHOUT WRITTEN PERMISSION.

|  | ACAD REFERENCE NO. | 846-ENG-MASTER   |  |
|--|--------------------|------------------|--|
|  | DRAWN: J.LEE       | DATE: APR. 22/09 |  |
|  | CHECKED:           | DATE:            |  |
|  | SCALE: 1:1         | SHEET 1 OF 2     |  |
|  | DRAWING NUMBER     | ISSUE            |  |
|  | 846-ENG-MASTER     | 1                |  |