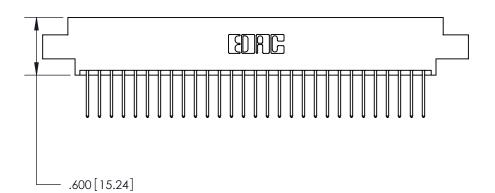

THIS IS A C.A.D. GENERATED DRAWING DO NOT MAKE MANUAL REVISIONS TO MASTER.

ISSUE NUMBER

ORIGINAL

Card Slot Accepts .054 [1.37] to .070 [1.78] Thick P.C. Board .330 [8.38] Card Slot .160 [4.07] Point of Contact -

INSULATOR MATERIAL: THERMOPLASTIC POLYESTER, UL 94V-0 CONTACT MATERIAL; COPPER, NICKEL, TIN ALLOY CA-725 CONTACT PLATING: GOLD ON THE MATING AREA, TIN-LEAD

ON THE CONTACT TAILS, NICKEL UNDERPLATE

## 846/896 SERIES HIGH TEMP CARD EDGE CONNECTOR PART NUMBER: 896-058-522-802

YOUR CONNECTION TO QUALITY & SERVICE

**EDAC INC** TORONTO, ONTARIO CANADA

THESE DRAWINGS AND SPECIFICATIONS ARE THE PROPERTY OF EDAC INC.,AND SHALL NOT BE REPRODUCED, OR COPIED OR USED AS THE BASIS FOR THE MANUFACTURE OR SALE OF APPARATUS WITHOUT WRITTEN PERMISSION.

|  | ACAD REFERENCE NO. | 846-ENG-MASTER   |  |
|--|--------------------|------------------|--|
|  | DRAWN: J.LEE       | DATE: APR. 22/09 |  |
|  | CHECKED:           | DATE:            |  |
|  | SCALE: 1:1         | SHEET 1 OF 2     |  |
|  | DRAWING NUMBER     | ISSUE            |  |
|  | 846-ENG-MASTER     | 1                |  |