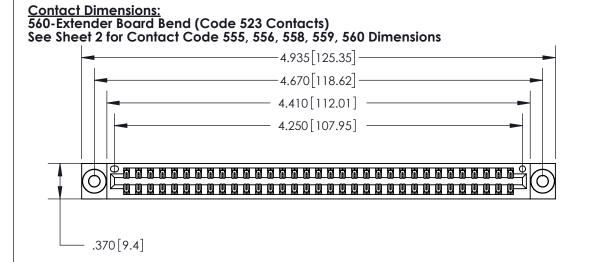

PART NUMBER: 896-066-560-203

846/896 SERIES HIGH TEMP CARD EDGE CONNECTOR

THESE DRAWINGS AND SPECIFICATIONS ARE THE PROPERTY OF EDAC INC.,AND SHALL NOT BE REPRODUCED, OR COPIED OR USED AS THE BASIS FOR THE MANUFACTURE OR SALE OF APPARATUS WITHOUT WRITTEN PERMISSION.