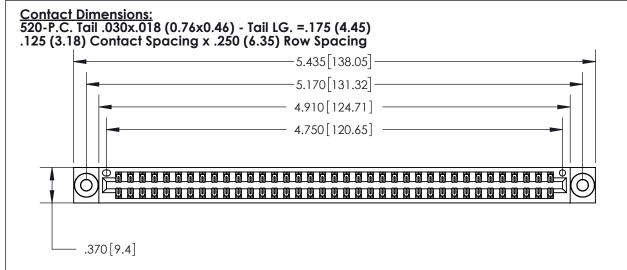

THIS IS A C.A.D. GENERATED DRAWING DO NOT MAKE MANUAL REVISIONS TO MASTER.

ISSUE NUMBER ORIGINAL

.600 [15.24]

INSULATOR MATERIAL: THERMOPLASTIC POLYESTER, UL 94V-0 CONTACT MATERIAL; COPPER, NICKEL, TIN ALLOY CA-725

CONTACT PLATING: GOLD ON THE MATING AREA, TIN-LEAD ON THE CONTACT TAILS, NICKEL UNDERPLATE

846/896 SERIES HIGH TEMP CARD EDGE CONNECTOR PART NUMBER: 896-074-520-803

YOUR CONNECTION TO QUALITY & SERVICE

**EDAC INC** TORONTO, ONTARIO CANADA