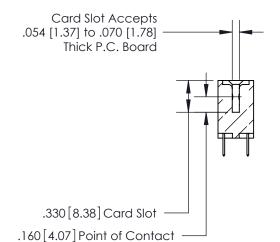

THIS IS A C.A.D. GENERATED DRAWING DO NOT MAKE MANUAL REVISIONS TO MASTER.

ISSUE NUMBER

.165[4.19]

.375 [9.54]

ORIGINAL

1

.060 [1.52] .125(3.18) to .210(5.33) **Outside Tails** .125(3.18) to .210(5.33) **Outside Tails** 

**Contact Code 560** 

INSULATOR MATERIAL: THERMOPLASTIC POLYESTER, UL 94V-0 CONTACT MATERIAL; COPPER, NICKEL, TIN ALLOY CA-725 CONTACT PLATING: GOLD ON THE MATING AREA, TIN-LEAD ON THE CONTACT TAILS, NICKEL UNDERPLATE