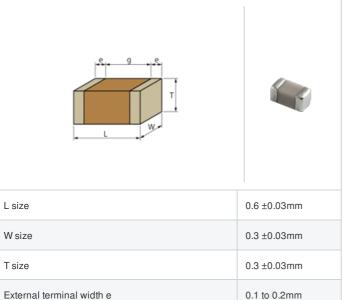

## Shape

## **Specifications**

Size code in inch(mm)

Distance between external terminals g

| Capacitance                                      | 6.0pF ±0.25pF |
|--------------------------------------------------|---------------|
| Rated voltage                                    | 25Vdc         |
| Temperature characteristics (complied standard)  | C0G(EIA)      |
| Temperature coefficient                          | 0±30ppm/°C    |
| Temperature range of temperature characteristics | 25 to 125°C   |
| Operating temperature range                      | -55 to 125°C  |

0.2mm min.

0201 (0603M)

1 of 1

<sup>1.</sup> This datasheet is downloaded from the website of Murata Manufacturing Co., Ltd. Therefore, it's specifications are subject to change or our products in it may be discontinued without advance notice. Please check with our sales representatives or product engineers before ordering.