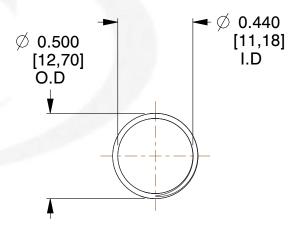

## **NOTES:**

Material : Stainless Steel
 Finish : Glod Irridite

3. Ends : Closed and Ground

4. Total Coils: 10.000

5. Sugg. Max. Deflection: 1.200 (in)6. Sugg. Max. Load: 2.300 (lbs)

7. All Drawing Dimensions are in Inches [mm]