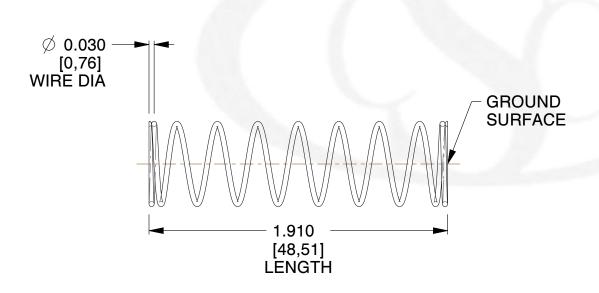

## **NOTES:**

Material : Stainless Steel
 Finish : Glod Irridite

3. Ends : Closed and Ground

4. Total Coils: 10.000

5. Sugg. Max. Deflection: 1.200 (in)6. Sugg. Max. Load: 2.300 (lbs)

7. All Drawing Dimensions are in Inches [mm]