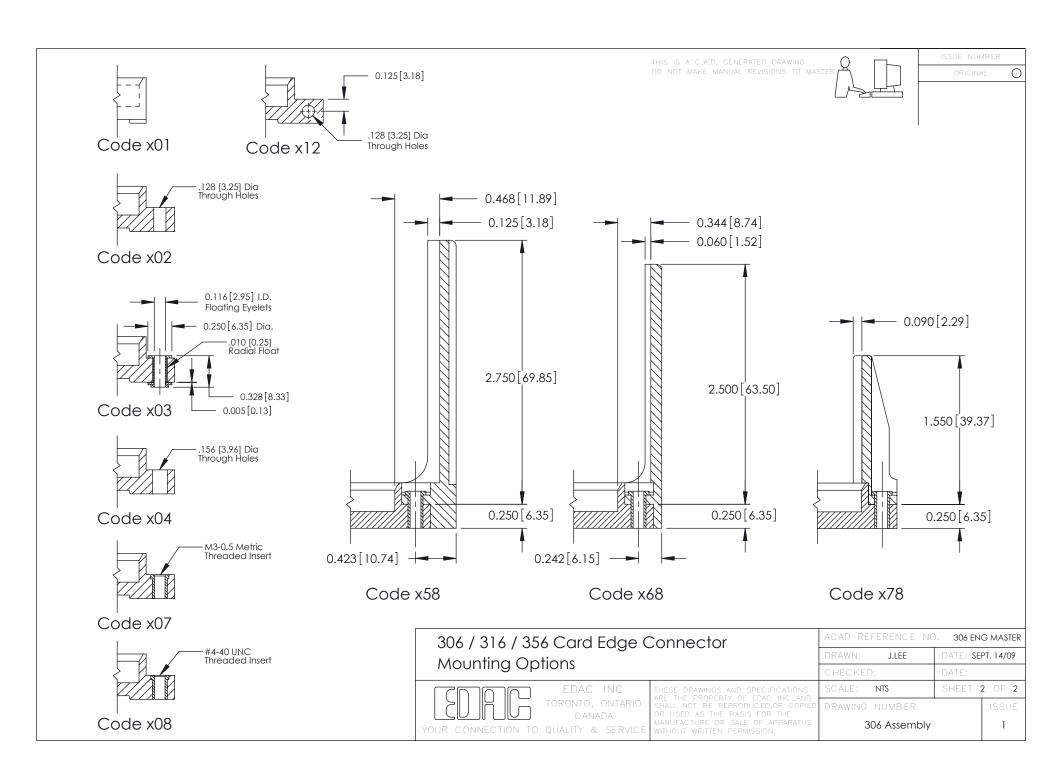

**Mounting Option Contact Detail** 102-.128 (3.25) Dia. Mounting Holes 521-P.C. Tail .037x.015(0.94x0.38) - Tail LG.=.125(3.18) .156 [3.96] Contact Spacing with Single Centreline Row 0.343[8.71] Card Slot Accepts .054 (1.37) to .070 (1.78)  $\emptyset$  0.128 [3.25] Thick P.C. Board **─**-0.156 3.96 0.295 [7.49] Card Slot EDRG 0.460[11.68] 0.250 [6.35] 0.165[4.19] 3.558 90.37 Point of Contact 306 ENG MASTER 306 / 316 / 356 Card Edge Connector DATE: SEPT. 14/09 J.LEE Part Number: 306-017-521-102 **See Accompanying Pages for: Mounting Options** SHEET 1 OF 2 NTS **Features and Specifications** CANADA 306 Assembly YOUR CONNECTION TO QUALITY & SERVICE