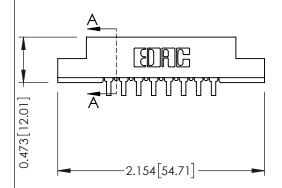

**SECTION A-A** 

## **See Accompanying Pages for:**

- **Contact Bend Details**
- **Mounting Options**

.175 [4.45] Point of Contact (FROM BTM OF SLOT) Card Slot Accepts .054 [1.37] to .070 [1.78] Thick P.C. Board 307 / 357 Card Edge Connector