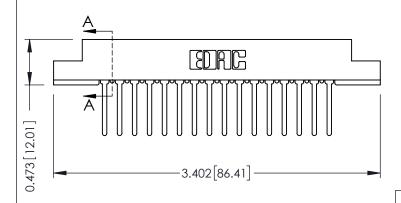

## **See Accompanying Pages for:**

- **Contact Bend Details**
- **Mounting Options**

(FROM BTM OF SLOT)

Card Slot Accepts .054 [1.37] to .070 [1.78] Thick P.C. Board

307 / 357 Card Edge Connector Part Number: 307-016-447-107