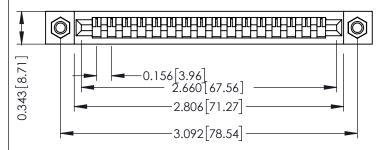

## **See Accompanying Pages for:**

- **Contact Bend Details**
- **Mounting Options**

(FROM BTM OF SLOT)

Card Slot Accepts .054 [1.37] to .070 [1.78] Thick P.C. Board

307 / 357 Card Edge Connector Part Number: 307-016-447-107