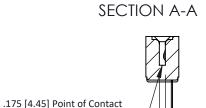

## **See Accompanying Pages for:**

- **Contact Bend Details**
- **Mounting Options**

(FROM BTM OF SLOT)

Card Slot Accepts .054 [1.37] to .070 [1.78] Thick P.C. Board

307 / 357 Card Edge Connector Part Number: 307-016-447-107