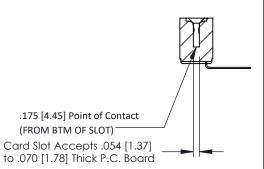

**Mounting Option Contact Detail** 90 Degree Bend (Code 541 Contacts) .156 (3.96) Dia. Mounting Holes .156 [3.96] Contact Spacing x .200 [5.08] Row Spacing 0.343 [8.71] 2.806 71.27 -0.156[3.96] -3.092[78.54]Ĭ<del>ſ</del>ĬŖŢĸŢĸŢĸŢĸŢĸŢĸŢĸŢĸŢĸŢĸŢĸŢĸŢĸŢ 0.473[12.01] -3.402[86.41]

**SECTION A-A** 



**See Accompanying Pages for:** 

- **Contact Bend Details**
- **Mounting Options**

307 / 357 Card Edge Connector Part Number: 307-016-557-104



| ACAD REFERENCE NO. 307 ENG MASTER |                  |
|-----------------------------------|------------------|
| DRAWN: J.LEE                      | DATE: AUG. 11/09 |
| CHECKED:                          | DATE:            |
| SCALE: NTS                        | SHEET 1 OF 3     |
| DRAWING NUMBER                    | ISSUE            |

307 Assembly