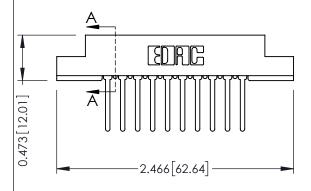

.095 [2.41] Point of Contact (FROM BTM OF SLOT) Card Slot Accepts .054 [1.37] to .070 [1.78] Thick P.C. Board

Part Number: 307-020-542-207 YOUR CONNECTION TO QUALITY & SERVICE

307 / 357 Card Edge Connector