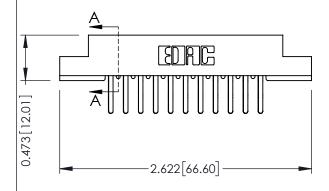

**See Accompanying Pages for:** 

- **Contact Bend Details**
- **Mounting Options**

Card Slot Accepts .054 [1.37] to .070 [1.78] Thick P.C. Board 307 / 357 Card Edge Connector Part Number: 307-022-560-204