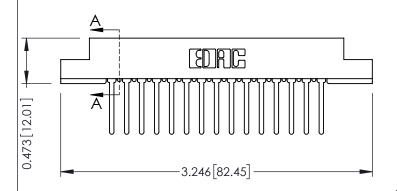

## **See Accompanying Pages for:**

- **Contact Bend Details**
- **Mounting Options**

**SECTION A-A** 

.095 [2.41] Point of Contact (FROM BTM OF SLOT) Card Slot Accepts .054 [1.37] to .070 [1.78] Thick P.C. Board