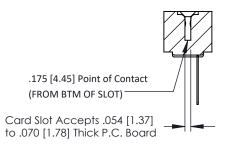

**Mounting Option** No Mounting Lugs **Contact Detail** 

Wire Wrap .046x.014(1.17x0.36) - Tail LG=.495(12.57) .156 [3.96] Contact Spacing x .200 [5.08] Row Spacing

THIS IS A C.A.D. GENERATED DRAWING DO NOT MAKE MANUAL REVISIONS TO MASTER.

## **SECTION A-A**

**See Accompanying Pages for:** 

- **Contact Bend Details**
- **Mounting Options**

307 / 357 Card Edge Connector Part Number: 307-032-441-101

**EDAC INC** TORONTO, ONTARIO CANADA

THESE DRAWINGS AND SPECIFICATIONS ARE THE PROPERTY OF EDAC INC.,AND SHALL NOT BE REPRODUCED,OR COPIED OR USED AS THE BASIS FOR THE MANUFACTURE OR SALE OF APPARATUS WITHOUT WRITTEN PERMISSION.