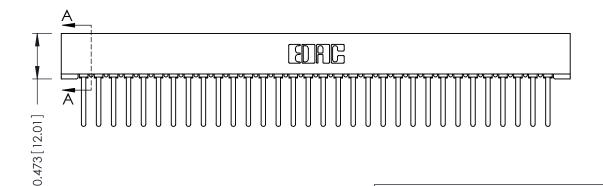

**Mounting Option** No Mounting Lugs **Contact Detail** 

Wire Wrap .046x.014(1.17x0.36) - Tail LG=.495(12.57) .156 [3.96] Contact Spacing x .200 [5.08] Row Spacing

THIS IS A C.A.D. GENERATED DRAWING DO NOT MAKE MANUAL REVISIONS TO MASTER.

## **SECTION A-A**

**See Accompanying Pages for:** 

- **Contact Bend Details**
- **Mounting Options**

307 / 357 Card Edge Connector Part Number: 307-032-441-101

**EDAC INC** TORONTO, ONTARIO CANADA

THESE DRAWINGS AND SPECIFICATIONS ARE THE PROPERTY OF EDAC INC.,AND SHALL NOT BE REPRODUCED,OR COPIED OR USED AS THE BASIS FOR THE MANUFACTURE OR SALE OF APPARATUS WITHOUT WRITTEN PERMISSION.