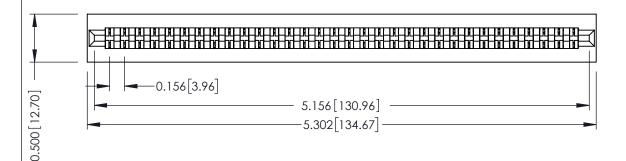

**Mounting Option** No Mounting Lugs **Contact Detail** 

Wire Wrap .046x.014(1.17x0.36) - Tail LG=.495(12.57) .156 [3.96] Contact Spacing x .200 [5.08] Row Spacing

THIS IS A C.A.D. GENERATED DRAWING DO NOT MAKE MANUAL REVISIONS TO MASTER.

## **SECTION A-A**

**See Accompanying Pages for:** 

- **Contact Bend Details**
- **Mounting Options**

307 / 357 Card Edge Connector Part Number: 307-032-441-101

**EDAC INC** TORONTO, ONTARIO CANADA

THESE DRAWINGS AND SPECIFICATIONS ARE THE PROPERTY OF EDAC INC.,AND SHALL NOT BE REPRODUCED,OR COPIED OR USED AS THE BASIS FOR THE MANUFACTURE OR SALE OF APPARATUS WITHOUT WRITTEN PERMISSION.