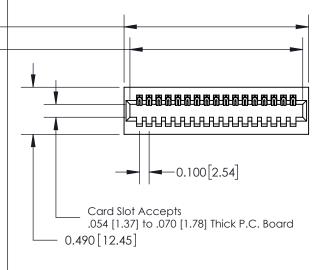

**Mounting Option** 01-No Mounting Lugs **Contact Detail** 

540-Wire Wrap .025 Sq.(0.64 Sq.) - Tail LG=.560(14.22) .100 [2.54] Contact Spacing x .300 [7.62] Row Spacing

**See Accompanying Page for: Mounting Options** 