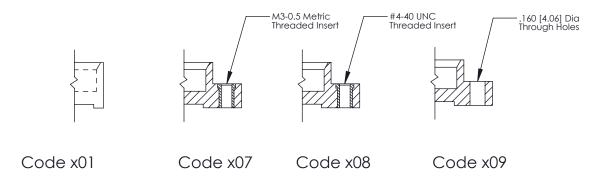

**Mounting Option** 01-No Mounting Lugs **Contact Detail** 

540-Wire Wrap .025 Sq.(0.64 Sq.) - Tail LG=.560(14.22) .100 [2.54] Contact Spacing x .300 [7.62] Row Spacing

**See Accompanying Page for: Mounting Options** 