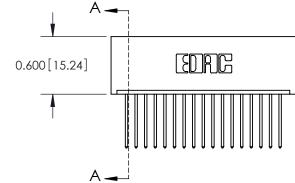

0.600[15.24] **SECTION A-A** 

THIS IS A C.A.D. GENERATED DRAWING
DO NOT MAKE MANUAL REVISIONS TO MASTER.

SSUE NUMBER

DRIGINAL

1

|                  | 325 Card Edge Connector |                                                                                                                                                                                                 |          |             | ACAD REFERENCE NO. 325 ENG MASTER |           |  |  |
|------------------|-------------------------|-------------------------------------------------------------------------------------------------------------------------------------------------------------------------------------------------|----------|-------------|-----------------------------------|-----------|--|--|
| Mounting Options |                         |                                                                                                                                                                                                 | DRAWN:   | J.LEE       | DATE: O                           | CT. 06/09 |  |  |
|                  | Moorning Ophons         |                                                                                                                                                                                                 | CHECKED: |             | DATE:                             |           |  |  |
| Y                | TORONTO, ONTARIO CANADA | THESE DRAWINGS AND SPECIFICATIONS ARE THE PROPERTY OF EDAC INC.,AND SHALL NOT BE REPRODUCED,OR COPIED OR USED AS THE BASIS FOR THE MANUFACTURE OR SALE OF APPARATUS WITHOUT WRITTEN PERMISSION. | SCALE:   | NTS         | SHEET 2                           | 2 OF 2    |  |  |
|                  |                         |                                                                                                                                                                                                 | DRAWING  | NUMBER      |                                   | ISSUE     |  |  |
|                  |                         |                                                                                                                                                                                                 | 3        | 25 Assembly |                                   | 1         |  |  |