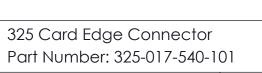

YOUR CONNECTION TO QUALITY & SERVICE

|    | ACAD REFERENCE NO | . 325 ENG MASTER |  |  |  |
|----|-------------------|------------------|--|--|--|
|    | DRAWN: J.LEE      | DATE: OCT. 06/09 |  |  |  |
|    | CHECKED:          | DATE:            |  |  |  |
|    | SCALE: NTS        | SHEET 1 OF 2     |  |  |  |
| ED | DRAWING NUMBER    | ISSUE            |  |  |  |
| S  | 325 Assembly      | 1                |  |  |  |