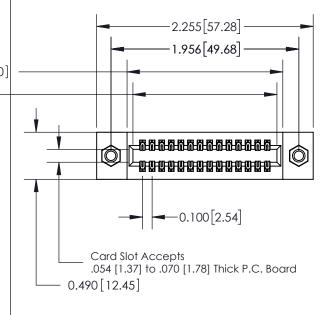

R

ISSUE NUMBER

ORIGINAL

-0.600[15.24]

See Accompanying Page for: Mounting Options

|             | - |
|-------------|---|
| SECTION A-A |   |
|             |   |

| 325 Card Edge Connector<br>Part Number: 325-028-500-207 |                                                                                                                                    | ACAD REFERENCE NO. 325 ENG MASTER |             |         |           |  |
|---------------------------------------------------------|------------------------------------------------------------------------------------------------------------------------------------|-----------------------------------|-------------|---------|-----------|--|
|                                                         |                                                                                                                                    | DRAWN:                            | J.LEE       | DATE: O | CT. 06/09 |  |
|                                                         |                                                                                                                                    | CHECKE                            | ):          | DATE:   |           |  |
| TORONTO, ONTARIO                                        | ARE THE PROPERTY OF EDAC INC. AND SHALL NOT BE REPRODUCED, OR COPIED OR USED AS THE BASIS FOR THE MANUFACTURE OR SALE OF APPARATUS | SCALE:                            | NTS         | SHEET   | 1 OF 2    |  |
|                                                         |                                                                                                                                    | DRAWING                           | NUMBER      |         | ISSUE     |  |
| YOUR CONNECTION TO QUALITY & SERVICE                    |                                                                                                                                    | 3                                 | 25 Assembly |         | 1         |  |