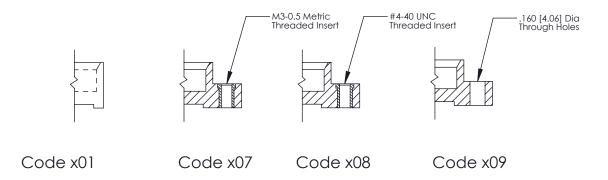

Mounting Option 07-M3-0.5 Metric Threaded Inserts **Contact Detail** 

500-Wire Hole .050x.025(1.27x0.64) - Tail LG=.260(6.60) .100 [2.54] Contact Spacing x .300 [7.62] Row Spacing

THIS IS A C.A.D. GENERATED DRAWING DO NOT MAKE MANUAL REVISIONS TO MA

THIS IS A C.A.D. GENERATED DRAWING
DO NOT MAKE MANUAL REVISIONS TO MASTER.

SSUE NUMBER

DRIGINAL

1

| 325 Card Edge Connector |                                      |                                                                  | ACAD REFERENCE NO. 325 ENG MASTER |             |           |        |  |
|-------------------------|--------------------------------------|------------------------------------------------------------------|-----------------------------------|-------------|-----------|--------|--|
| Mounting Options        |                                      | DRAWN:                                                           | J.LEE                             | DATE: O     | CT. 06/09 |        |  |
|                         | Mounting Options                     |                                                                  | CHECKED:                          |             | DATE:     |        |  |
| TORONTO, ONT CANADA     |                                      | OR USED AS THE BASIS FOR THE<br>MANUFACTURE OR SALE OF APPARATUS | SCALE:                            | NTS         | SHEET 2   | 2 OF 2 |  |
|                         | ONIO, ONIARIO                        |                                                                  | DRAWING                           | NUMBER      |           | ISSUE  |  |
|                         | YOUR CONNECTION TO QUALITY & SERVICE |                                                                  | 3                                 | 25 Assembly |           | 1      |  |