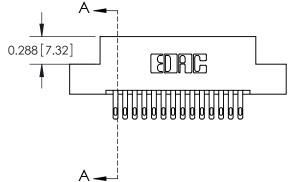

R

ISSUE NUMBER

ORIGINAL

-0.600[15.24]

See Accompanying Page for: Mounting Options

|             | - |
|-------------|---|
| SECTION A-A |   |
|             |   |

| 325 Card Edge Connector<br>Part Number: 325-028-500-207 |                                                                                                                                    | ACAD REFERENCE NO. 325 ENG MASTER |             |         |           |  |
|---------------------------------------------------------|------------------------------------------------------------------------------------------------------------------------------------|-----------------------------------|-------------|---------|-----------|--|
|                                                         |                                                                                                                                    | DRAWN:                            | J.LEE       | DATE: O | CT. 06/09 |  |
|                                                         |                                                                                                                                    | CHECKE                            | ):          | DATE:   |           |  |
| TORONTO, ONTARIO                                        | ARE THE PROPERTY OF EDAC INC. AND SHALL NOT BE REPRODUCED, OR COPIED OR USED AS THE BASIS FOR THE MANUFACTURE OR SALE OF APPARATUS | SCALE:                            | NTS         | SHEET   | 1 OF 2    |  |
|                                                         |                                                                                                                                    | DRAWING                           | NUMBER      |         | ISSUE     |  |
| YOUR CONNECTION TO QUALITY & SERVICE                    |                                                                                                                                    | 3                                 | 25 Assembly |         | 1         |  |