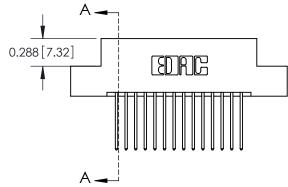

ISSUE NUMBER

ORIGINAL

0.600[15.24]

See Accompanying Page for: Mounting Options

| 325 Card Edge Connector              |                                                                                                                                                                                                 |          | ACAD REFERENCE NO. 325 ENG MASTER |         |           |  |  |
|--------------------------------------|-------------------------------------------------------------------------------------------------------------------------------------------------------------------------------------------------|----------|-----------------------------------|---------|-----------|--|--|
| Part Number: 325-028-540-207         |                                                                                                                                                                                                 | DRAWN:   | J.LEE                             | DATE: O | CT. 06/09 |  |  |
|                                      |                                                                                                                                                                                                 | CHECKED: |                                   | DATE:   |           |  |  |
|                                      | THESE DRAWINGS AND SPECIFICATIONS ARE THE PROPERTY OF EDAC INC.,AND SHALL NOT BE REPRODUCED,OR COPIED OR USED AS THE BASIS FOR THE MANUFACTURE OR SALE OF APPARATUS WITHOUT WRITTEN PERMISSION. | SCALE:   | NTS                               | SHEET   | 1 OF 2    |  |  |
|                                      |                                                                                                                                                                                                 | DRAWING  | NUMBER                            | •       | ISSUE     |  |  |
| YOUR CONNECTION TO QUALITY & SERVICE |                                                                                                                                                                                                 | 32       | 5 Assembly                        |         | 1         |  |  |