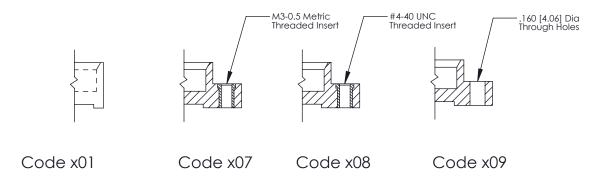

Mounting Option 07-M3-0.5 Metric Threaded Inserts **Contact Detail** 

540-Wire Wrap .025 Sq.(0.64 Sq.) - Tail LG=.560(14.22) .100 [2.54] Contact Spacing x .300 [7.62] Row Spacing

THIS IS A C.A.D. GENERATED DRAWING

THIS IS A C.A.D. GENERATED DRAWING
DO NOT MAKE MANUAL REVISIONS TO MASTER.

SSUE NUMBER

DRIGINAL

1

| 325 Card Edge Connector |                           |                                                               | ACAD REFERENCE NO. 325 ENG MASTER |             |           |        |  |
|-------------------------|---------------------------|---------------------------------------------------------------|-----------------------------------|-------------|-----------|--------|--|
| Mounting Options        |                           | DRAWN:                                                        | J.LEE                             | DATE: O     | CT. 06/09 |        |  |
|                         | Mounting Options          |                                                               | CHECKED:                          |             | DATE:     |        |  |
|                         | EDAC INC TORONTO, ONTARIO | OR USED AS THE BASIS FOR THE MANUFACTURE OR SALE OF APPARATUS | SCALE:                            | NTS         | SHEET 2   | 2 OF 2 |  |
|                         |                           |                                                               | DRAWING                           | NUMBER      |           | ISSUE  |  |
| YOUR CONNECTION TO QUA  | CANADA                    |                                                               | 3                                 | 25 Assembly |           | 1      |  |