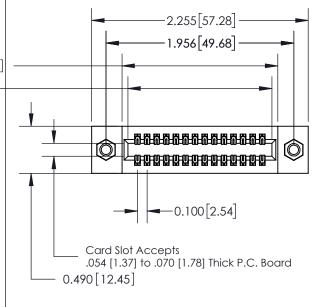

ISSUE NUMBER

ORIGINAL

0.600[15.24]

See Accompanying Page for: Mounting Options

| 325 Card Edge Connector              |                                                                                                                                                                                                 |          | ACAD REFERENCE NO. 325 ENG MASTER |         |           |  |  |
|--------------------------------------|-------------------------------------------------------------------------------------------------------------------------------------------------------------------------------------------------|----------|-----------------------------------|---------|-----------|--|--|
| Part Number: 325-028-540-207         |                                                                                                                                                                                                 | DRAWN:   | J.LEE                             | DATE: O | CT. 06/09 |  |  |
|                                      |                                                                                                                                                                                                 | CHECKED: |                                   | DATE:   |           |  |  |
|                                      | THESE DRAWINGS AND SPECIFICATIONS ARE THE PROPERTY OF EDAC INC.,AND SHALL NOT BE REPRODUCED,OR COPIED OR USED AS THE BASIS FOR THE MANUFACTURE OR SALE OF APPARATUS WITHOUT WRITTEN PERMISSION. | SCALE:   | NTS                               | SHEET   | 1 OF 2    |  |  |
|                                      |                                                                                                                                                                                                 | DRAWING  | NUMBER                            | •       | ISSUE     |  |  |
| YOUR CONNECTION TO QUALITY & SERVICE |                                                                                                                                                                                                 | 32       | 5 Assembly                        |         | 1         |  |  |