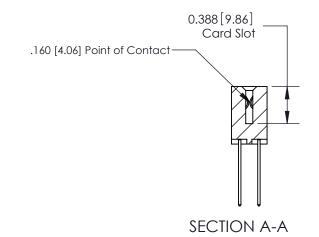

333 Assembly

THIS IS A C.A.D. GENERATED DRAWING DO NOT MAKE MANUAL REVISIONS TO MASTER.

ISSUE NUMBER

ORIGINAL

1

| 333 Series Card Edge Conn | ACAD REFERENCE NO. 333 ENG MASTER                               |                  |         |        |
|---------------------------|-----------------------------------------------------------------|------------------|---------|--------|
| Contact Bend Detail       | DRAWN: J.LEE                                                    | DATE: OCT. 14/09 |         |        |
| Confact bend betail       |                                                                 | CHECKED:         | DATE:   |        |
| EDAC INC                  |                                                                 |                  | SHEET : | 2 OF 4 |
|                           | SHALL NOT BE REPRODUCED,OR COPIED  OR USED AS THE BASIS FOR THE | DRAWING NUMBER   |         | ISSUE  |
|                           | ONNECTION TO QUALITY & SERVICE WITHOUT WRITTEN PERMISSION.      |                  |         | 1      |