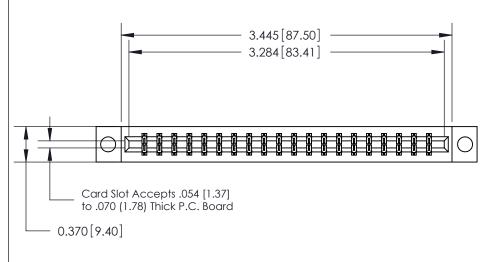

## **See Accompanying Page for:**

- **Bend Detail**
- **Mounting Options**
- **Features and Specifications**

333 Series Card Edge Connector Part Number: 333-040-542-804

|   | ACAD REFERENCE NO. 333 ENG MASTER |                  |  |
|---|-----------------------------------|------------------|--|
|   | DRAWN: J.LEE                      | DATE: OCT. 14/09 |  |
|   | CHECKED:                          | DATE:            |  |
|   | SCALE: NTS                        | SHEET 1 OF 4     |  |
| 0 | DRAWING NUMBER                    | ISSUE            |  |

## **Features**

- .156 (3.96) Contact Spacing x .200 (5.08) Row Spacing
- Accepts .062 (1.57) Nominal Thickness P.C. Board
- High Profile Insulator Body .600 (15.24)
- Contact Termination Options include P.C. Tail, Wire Hole, Wire Wrap, 90 Degree, & Extender Board Bends
- Single or Dual Row Configurations
- Variety of Mounting Options, Flush or Offset Lugs
- Accepts Between Contact and In-Contact Polarizing Keys

## **Specifications**

- Insulator Material: Thermoplastic Polyester, UL 94V-0, Colour: Green
- Contact Material: Copper, Nickel, Tin Alloy CA-725
- Contact Plating: Gold on the Mating Area, Tin on the Contact Tails, Nickel Underplate
- Current Rating: 3 Amperes Continuous
- Contact Resistance: 10 Milliohms Maximum
- Dielectric Withstanding Voltage: 1800 V AC rms at Sea Level Between Adjacent Contacts
- Insulation Resistance: 5000 Megohms Minimum
- Operating Temperature: -65 to +105 Degrees C
- Insertion Force: 16 oz (4.45 N) Maximum per Contact Pair when Tested with a .070 (1.78) Thick Gauge
- Withdrawal Force: 1 oz (0.28 N) Minimum per Contact Pair when Tested with a .054 (1.37) Thick Gauge