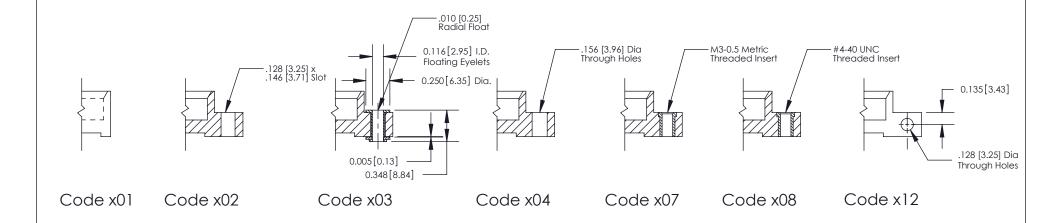

THIS IS A C.A.D. GENERATED DRAWING
DO NOT MAKE MANUAL REVISIONS TO MASTER

SOL NUMBER

ORIGINAL

1

| 333 Series Card Edge Conn              | ACAD REFERENCE NO. 333 ENG MASTER                                                                                                                                                                                                                                            |          |             |         |           |
|----------------------------------------|------------------------------------------------------------------------------------------------------------------------------------------------------------------------------------------------------------------------------------------------------------------------------|----------|-------------|---------|-----------|
| Mounting Options                       |                                                                                                                                                                                                                                                                              | DRAWN:   | J.LEE       | DATE: O | CT. 14/09 |
|                                        |                                                                                                                                                                                                                                                                              | CHECKED: |             | DATE:   |           |
| EDAC INC                               | EDAC INC TORONTO, ONTARIO CANADA CONNECTION TO QUALITY & SERVICE  EDAC INC.  THESE DRAWINGS AND SPECIFICATIONS ARE THE PROPERTY OF EDAC INC.,AND SHALL NOT BE REPRODUCED,OR COPIED OR USED AS THE BASIS FOR THE MANUFACTURE OR SALE OF APPARATUS WITHOUT WRITTEN PERMISSION. | SCALE:   | NTS         | SHEET : | 3 OF 4    |
| I   S   S   C   TORONTO, ONTARIO   SH. |                                                                                                                                                                                                                                                                              | DRAWING  | NUMBER      |         | ISSUE     |
|                                        |                                                                                                                                                                                                                                                                              | 3        | 33 Assembly |         | 1         |

ISSUE NUMBER

ORIGINAL