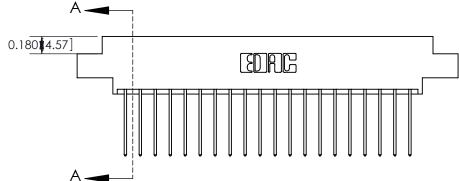

333 Assembly

THIS IS A C.A.D. GENERATED DRAWING DO NOT MAKE MANUAL REVISIONS TO MASTER.

ISSUE NUMBER

ORIGINAL

1

| 333 Series Card Edge Conn | ACAD REFERENCE NO. 333 ENG MASTER                               |                  |         |        |
|---------------------------|-----------------------------------------------------------------|------------------|---------|--------|
| Contact Bend Detail       | DRAWN: J.LEE                                                    | DATE: OCT. 14/09 |         |        |
| Confact bend betail       |                                                                 | CHECKED:         | DATE:   |        |
| EDAC INC                  |                                                                 |                  | SHEET : | 2 OF 4 |
|                           | SHALL NOT BE REPRODUCED,OR COPIED  OR USED AS THE BASIS FOR THE | DRAWING NUMBER   |         | ISSUE  |
|                           | ONNECTION TO QUALITY & SERVICE WITHOUT WRITTEN PERMISSION.      |                  |         | 1      |