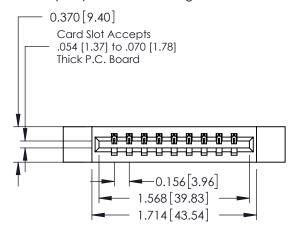

ISSUE NUMBER

ORIGINAL

1

**See Accompanying Pages for:** 

- **Contact Bend Details**
- **Mounting Options**

| 337 / 387 Series Card Edge Connector |
|--------------------------------------|
| Part Number: 337-009-542-612         |