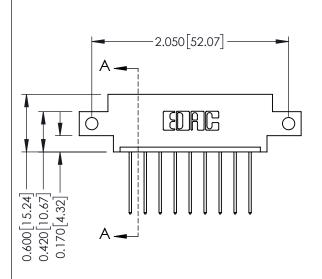

**Mounting Option** 

12-.128 (3.25) Dia. Side Mounting Holes

**Contact Detail** 

542-Wire Wrap .025 Sq.(0.64 Sq.) - Tail LG=.645(16.38) .156 [3.96] Contact Spacing x .200 [5.08] Row Spacing

THIS IS A C.A.D. GENERATED DRAWING DO NOT MAKE MANUAL REVISIONS TO MASTER.