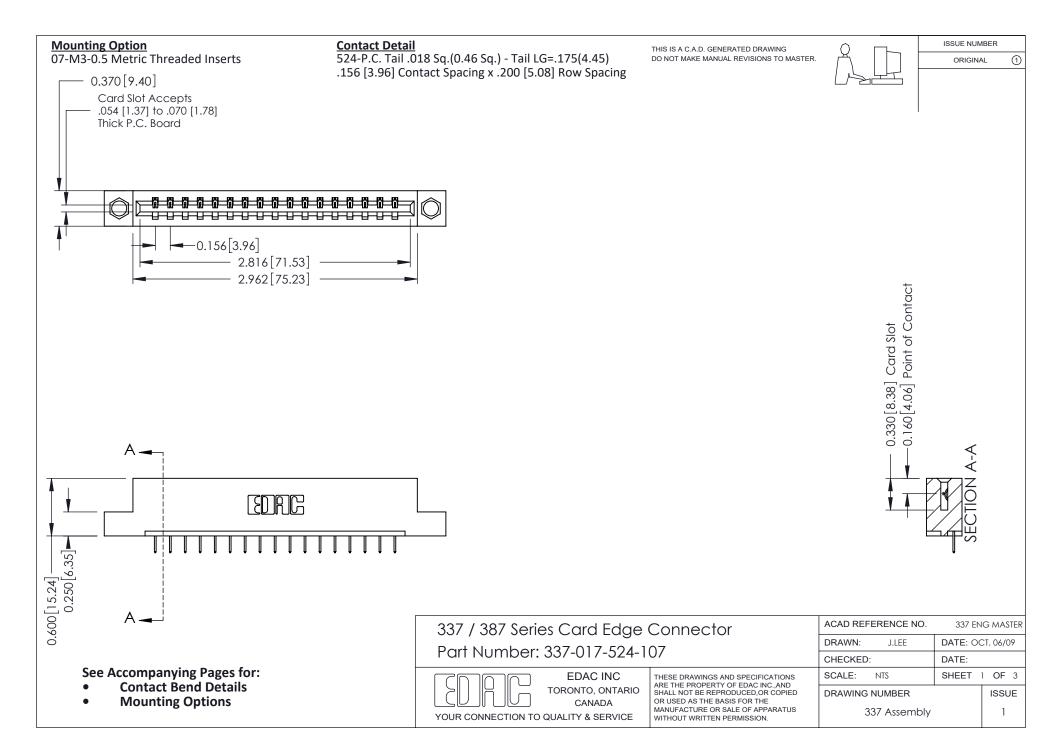

ISSUE NUMBER

ORIGINAL

1

| 337 / 387 Series Card Edge Connector<br>Contact Bend Detail           |                                                                                                                                                                                                  | ACAD REFERENCE NO. 337 E |                  | G MASTER      |
|-----------------------------------------------------------------------|--------------------------------------------------------------------------------------------------------------------------------------------------------------------------------------------------|--------------------------|------------------|---------------|
|                                                                       |                                                                                                                                                                                                  | DRAWN: J.LEE             | DATE: OCT. 06/09 |               |
|                                                                       |                                                                                                                                                                                                  | CHECKED: DATE:           |                  |               |
| EDAC INC TORONTO, ONTARIO CANADA YOUR CONNECTION TO QUALITY & SERVICE | THESE DRAWINGS AND SPECIFICATIONS ARE THE PROPERTY OF EDAC INC.,AND SHALL NOT BE REPRODUCED, OR COPIED OR USED AS THE BASIS FOR THE MANUFACTURE OR SALE OF APPARATUS WITHOUT WRITTEN PERMISSION. | SCALE: NTS               | SHEET            | 2 <b>OF</b> 3 |
|                                                                       |                                                                                                                                                                                                  | DRAWING NUMBER           |                  | ISSUE         |
|                                                                       |                                                                                                                                                                                                  | 337 Assembly             |                  | 1             |