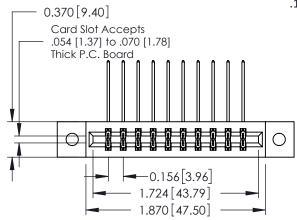

**Mounting Option** 

02-.128 (3.25) Dia. Mounting Holes

**Contact Detail** 

559-90 Degree Bend (Code 541 Contacts) .156 [3.96] Contact Spacing x .200 [5.08] Row Spacing THIS IS A C.A.D. GENERATED DRAWING DO NOT MAKE MANUAL REVISIONS TO MASTER.

ISSUE NUMBER

ORIGINAL

1

**See Accompanying Pages for:** 

- **Contact Bend Details**
- **Mounting Options**

| 337 / 387 Series Card Edge Connector |  |
|--------------------------------------|--|
| Part Number: 337-020-559-202         |  |