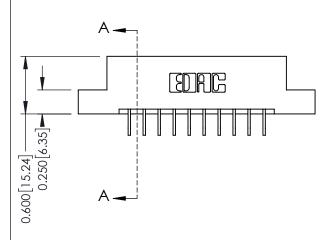

**Mounting Option** 

02-.128 (3.25) Dia. Mounting Holes

**Contact Detail** 

559-90 Degree Bend (Code 541 Contacts) .156 [3.96] Contact Spacing x .200 [5.08] Row Spacing THIS IS A C.A.D. GENERATED DRAWING DO NOT MAKE MANUAL REVISIONS TO MASTER.

ISSUE NUMBER

ORIGINAL

1

**See Accompanying Pages for:** 

- **Contact Bend Details**
- **Mounting Options**

| 337 / 387 Series Card Edge Connector |  |
|--------------------------------------|--|
| Part Number: 337-020-559-202         |  |