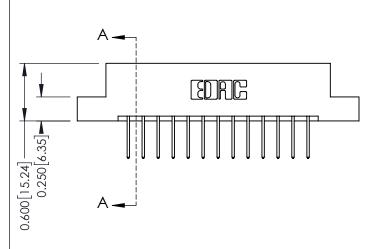

337 FNG MASTER

ACAD REFERENCE NO

0.160 [4.06] Point of Contact Card Slot

0.330 [8.38]

**See Accompanying Pages for:** 

- **Contact Bend Details**
- **Mounting Options**

ISSUE NUMBER

ORIGINAL