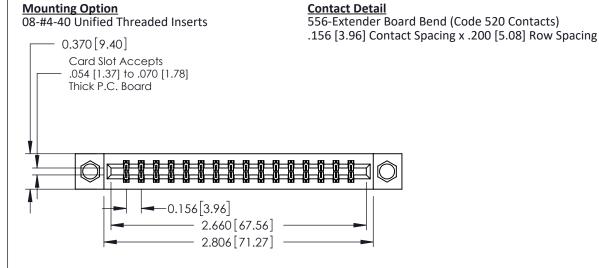

THIS IS A C.A.D. GENERATED DRAWING DO NOT MAKE MANUAL REVISIONS TO MASTER.

ISSUE NUMBER

ORIGINAL

0.160 [4.06] Point of Contact Card Slot

0.330 [8.38]

337 / 387 Series Card Edge Connector Part Number: 337-032-556-808

**See Accompanying Pages for:** 

- **Contact Bend Details**
- **Mounting Options**

ISSUE NUMBER

ORIGINAL

1

| 337 / 387 Series Card Edge                                            | eries Card Edge Connector                                                                                                                                                                       |                | 337 ENG MASTER   |               |
|-----------------------------------------------------------------------|-------------------------------------------------------------------------------------------------------------------------------------------------------------------------------------------------|----------------|------------------|---------------|
| Contact Bend Detail                                                   |                                                                                                                                                                                                 | DRAWN: J.LEE   | DATE: OCT. 06/09 |               |
|                                                                       |                                                                                                                                                                                                 | CHECKED:       | DATE:            |               |
| EDAC INC TORONTO, ONTARIO CANADA YOUR CONNECTION TO QUALITY & SERVICE | THESE DRAWINGS AND SPECIFICATIONS ARE THE PROPERTY OF EDAC INC.,AND SHALL NOT BE REPRODUCED,OR COPIED OR USED AS THE BASIS FOR THE MANUFACTURE OR SALE OF APPARATUS WITHOUT WRITTEN PERMISSION. | SCALE: NTS     | SHEET            | 2 <b>OF</b> 3 |
|                                                                       |                                                                                                                                                                                                 | DRAWING NUMBER |                  | ISSUE         |
|                                                                       |                                                                                                                                                                                                 | 337 Assembly   |                  | 1             |