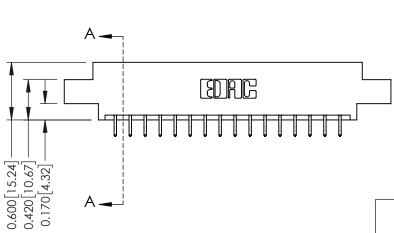

THIS IS A C.A.D. GENERATED DRAWING DO NOT MAKE MANUAL REVISIONS TO MASTER.

ISSUE NUMBER

ORIGINAL

0.160 [4.06] Point of Contact Card Slot

0.330 [8.38]

337 / 387 Series Card Edge Connector Part Number: 337-032-556-808

**See Accompanying Pages for:** 

- **Contact Bend Details**
- **Mounting Options**

ISSUE NUMBER

ORIGINAL

1

| 337 / 387 Series Card Edge                                            | eries Card Edge Connector                                                                                                                                                                       |                | 337 ENG MASTER   |               |
|-----------------------------------------------------------------------|-------------------------------------------------------------------------------------------------------------------------------------------------------------------------------------------------|----------------|------------------|---------------|
| Contact Bend Detail                                                   |                                                                                                                                                                                                 | DRAWN: J.LEE   | DATE: OCT. 06/09 |               |
|                                                                       |                                                                                                                                                                                                 | CHECKED:       | DATE:            |               |
| EDAC INC TORONTO, ONTARIO CANADA YOUR CONNECTION TO QUALITY & SERVICE | THESE DRAWINGS AND SPECIFICATIONS ARE THE PROPERTY OF EDAC INC.,AND SHALL NOT BE REPRODUCED,OR COPIED OR USED AS THE BASIS FOR THE MANUFACTURE OR SALE OF APPARATUS WITHOUT WRITTEN PERMISSION. | SCALE: NTS     | SHEET            | 2 <b>OF</b> 3 |
|                                                                       |                                                                                                                                                                                                 | DRAWING NUMBER |                  | ISSUE         |
|                                                                       |                                                                                                                                                                                                 | 337 Assembly   |                  | 1             |