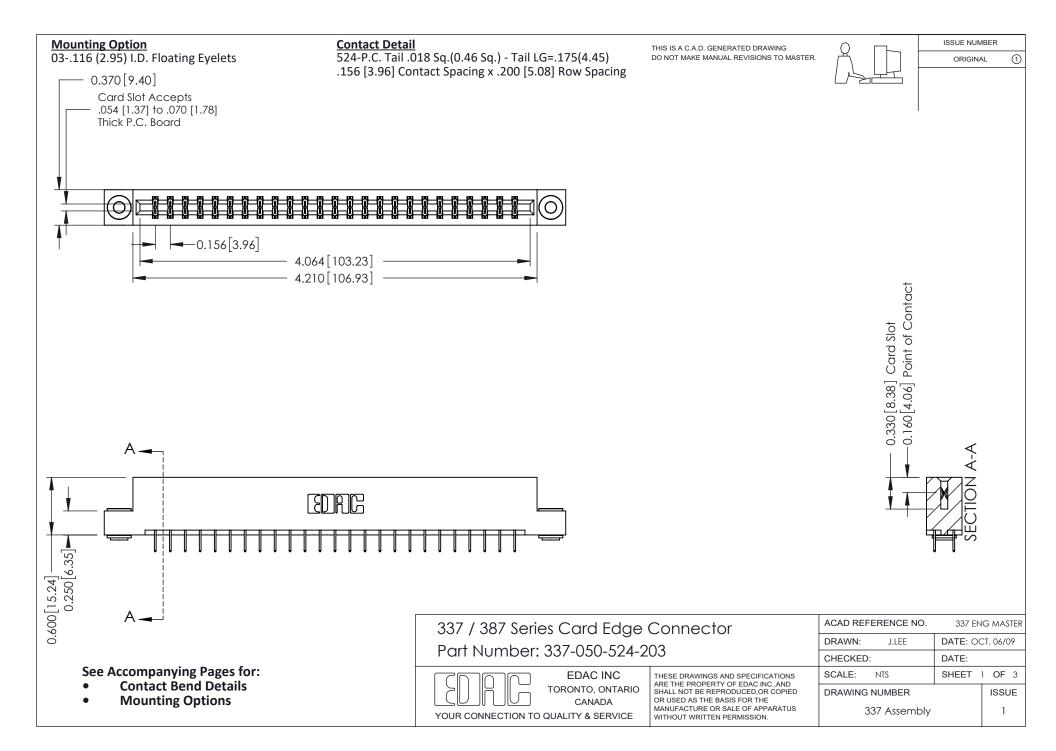

ISSUE NUMBER

ORIGINAL

1

| 337 / 387 Series Card Edge Connector<br>Contact Bend Detail           |                                                                                                                                                                                                  | ACAD REFERENCE NO. 337 E |                  | G MASTER      |
|-----------------------------------------------------------------------|--------------------------------------------------------------------------------------------------------------------------------------------------------------------------------------------------|--------------------------|------------------|---------------|
|                                                                       |                                                                                                                                                                                                  | DRAWN: J.LEE             | DATE: OCT. 06/09 |               |
|                                                                       |                                                                                                                                                                                                  | CHECKED: DATE:           |                  |               |
| EDAC INC TORONTO, ONTARIO CANADA YOUR CONNECTION TO QUALITY & SERVICE | THESE DRAWINGS AND SPECIFICATIONS ARE THE PROPERTY OF EDAC INC.,AND SHALL NOT BE REPRODUCED, OR COPIED OR USED AS THE BASIS FOR THE MANUFACTURE OR SALE OF APPARATUS WITHOUT WRITTEN PERMISSION. | SCALE: NTS               | SHEET            | 2 <b>OF</b> 3 |
|                                                                       |                                                                                                                                                                                                  | DRAWING NUMBER           |                  | ISSUE         |
|                                                                       |                                                                                                                                                                                                  | 337 Assembly             |                  | 1             |