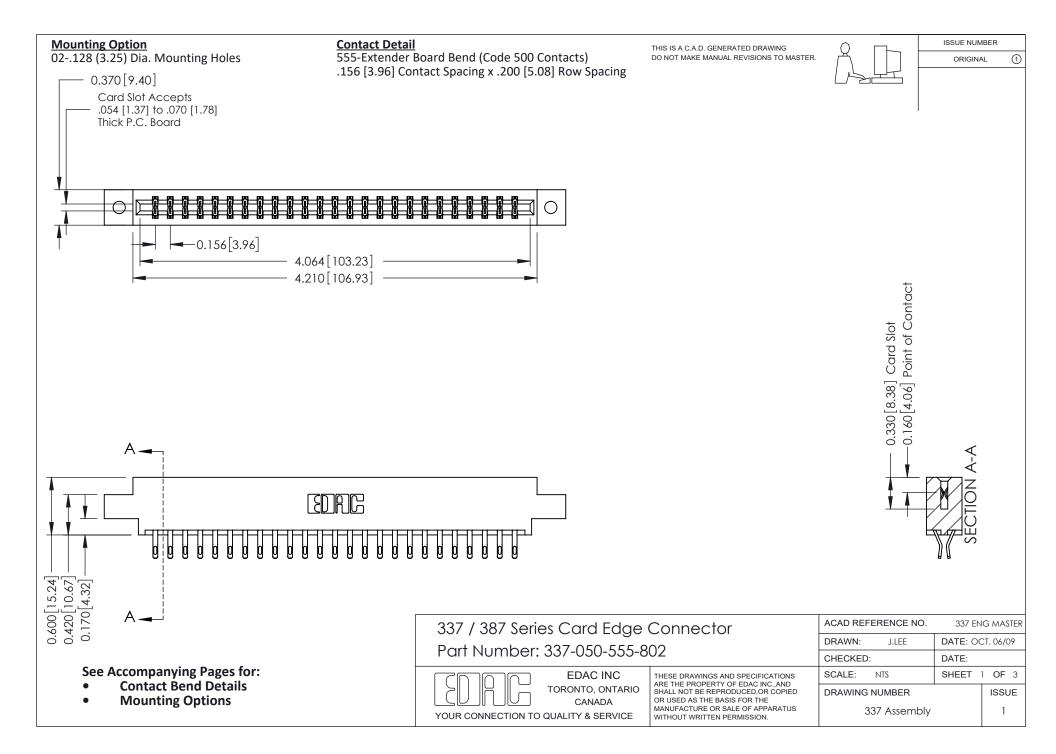

ISSUE NUMBER

ORIGINAL

1

| 337 / 387 Series Card Edge Connector<br>Contact Bend Detail           |                                                                                                                                                                                                  | ACAD REFERENCE NO. 337 E |                  | G MASTER      |
|-----------------------------------------------------------------------|--------------------------------------------------------------------------------------------------------------------------------------------------------------------------------------------------|--------------------------|------------------|---------------|
|                                                                       |                                                                                                                                                                                                  | DRAWN: J.LEE             | DATE: OCT. 06/09 |               |
|                                                                       |                                                                                                                                                                                                  | CHECKED:                 | CKED: DATE:      |               |
| EDAC INC TORONTO, ONTARIO CANADA YOUR CONNECTION TO QUALITY & SERVICE | THESE DRAWINGS AND SPECIFICATIONS ARE THE PROPERTY OF EDAC INC.,AND SHALL NOT BE REPRODUCED, OR COPIED OR USED AS THE BASIS FOR THE MANUFACTURE OR SALE OF APPARATUS WITHOUT WRITTEN PERMISSION. | SCALE: NTS               | SHEET            | 2 <b>OF</b> 3 |
|                                                                       |                                                                                                                                                                                                  | DRAWING NUMBER           |                  | ISSUE         |
|                                                                       |                                                                                                                                                                                                  | 337 Assembly             |                  | 1             |