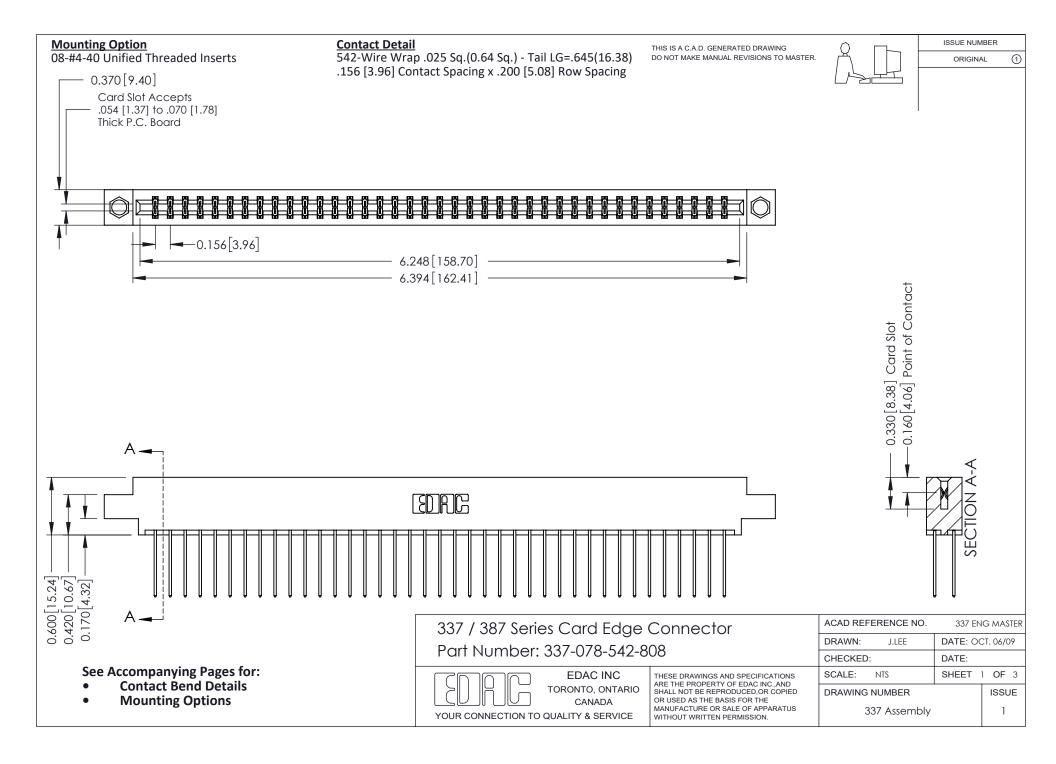

ISSUE NUMBER

ORIGINAL

1



| 337 / 387 Series Card Edge Connector<br>Contact Bend Detail           |                                                                                                                                                                                                  | ACAD REFERENCE NO. 337 E |                  | G MASTER      |
|-----------------------------------------------------------------------|--------------------------------------------------------------------------------------------------------------------------------------------------------------------------------------------------|--------------------------|------------------|---------------|
|                                                                       |