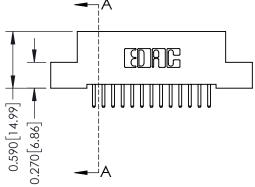

## **Mounting Option**

07-M3-0.5 Metric Threaded Inserts

**Contact Detail** 

520-P.C. Tail .030x.018(0.76x0.46) - Tail LG=.185(4.70) .100 [2.54] Contact Spacing x .200 [5.08] Row Spacing





## 0.410[10.41] **SECTION A-A**

## **See Accompanying Pages for:**

- **Contact Bend Details**
- **Mounting Options**

| 342 / 392 Card Edge Connector |
|-------------------------------|
| Part Number: 342-013-520-107  |



J.LEE DATE: OCT. 06/09 SHEET 1 OF 3 NTS

342 Assembly

342 ENG MASTER

THIS IS A C.A.D. GENERATED DRAWING DO NOT MAKE MANUAL REVISIONS TO MASTER. ISSUE NUMBER

ORIGINAL

1



| 342 / 392 Series Card Edge Connector<br>Contact Bend Detail |                                                                                                                                     | ACAD REFERENCE NO. 342 ENG MASTER |             |          |          |
|-------------------------------------------------------------|-----------------------------------------------------------------