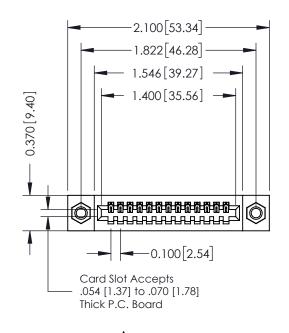

## **See Accompanying Pages for:**

- **Contact Bend Details**
- **Mounting Options**

| 342 / 392 Card Edge Connector |
|-------------------------------|
| Part Number: 342-013-520-107  |

J.LEE DATE: OCT. 06/09 SHEET 1 OF 3 NTS