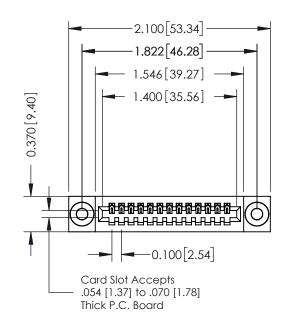

## **See Accompanying Pages for:**

- **Contact Bend Details**
- **Mounting Options**

| 342 / 392 Card Edge Connector Part Number: 342-013-542-103 |                                                                                                       | ACAD REFERENCE NO. 342 ENG MASTER |            |         |           |  |
|------------------------------------------------------------|-------------------------------------------------------------------------------------------------------|-----------------------------------|------------|---------|-----------|--|
|                                                            |                                                                                                       | DRAWN:                            | J.LEE      | DATE: O | CT. 06/09 |  |
|                                                            |                                                                                                       | CHECKED:                          |            | DATE:   |           |  |
| EDAC INC                                                   | THESE DRAWINGS AND SPECIFICATIONS ARE THE PROPERTY OF EDAC INCAND                                     | SCALE:                            | NTS        | SHEET   | 1 OF 3    |  |
| TORONTO, ONTARIO                                           | SHALL NOT BE REPRODUCED OR COPIED<br>OR USED AS THE BASIS FOR THE<br>MANUFACTURE OR SALE OF APPARATUS | DRAWING                           | NUMBER     |         | ISSUE     |  |
|                                                            |                                                                                                       | 34                                | 2 Assembly |         | 1         |  |