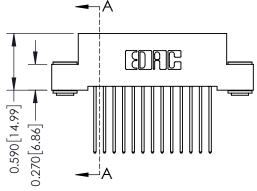

THIS IS A C.A.D. GENERATED DRAWING DO NOT MAKE MANUAL REVISIONS TO MASTER. ISSUE NUMBER

ORIGINAL

1

| 342 / 392 Series Card Edge Connector<br>Contact Bend Detail |                                                                                                                                                                                                  | ACAD REFERENCE NO. 342 ENG MASTER |             |                  |        |  |
|-------------------------------------------------------------|--------------------------------------------------------------------------------------------------------------------------------------------------------------------------------------------------|-----------------------------------|-------------|------------------|--------|--|
|                                                             |                                                                                                                                                                                                  | DRAWN:                            | J.LEE       | DATE: OCT. 06/09 |        |  |
|                                                             |                                                                                                                                                                                                  | CHECKED:                          |             | DATE:            |        |  |
| TORONTO, ONTARIO                                            | THESE DRAWINGS AND SPECIFICATIONS ARE THE PROPERTY OF EDAC INC.,AND SHALL NOT BE REPRODUCED, OR COPIED OR USED AS THE BASIS FOR THE MANUFACTURE OR SALE OF APPARATUS WITHOUT WRITTEN PERMISSION. | SCALE:                            | NTS         | SHEET :          | 2 OF 3 |  |
|                                                             |                                                                                                                                                                                                  | DRAWING                           | NUMBER      |                  | ISSUE  |  |
| YOUR CONNECTION TO QUALITY & SERVICE                        |                                                                                                                                                                                                  | 3                                 | 42 Assembly |                  | 1      |  |