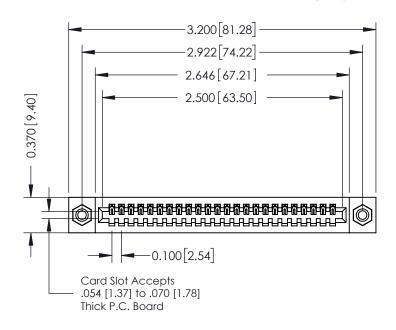

## **Mounting Option**

08-#4-40 Unified Threaded Inserts

## **Contact Detail**

541-Wire Wrap .025 Sq.(0.64 Sq.) - Tail LG=.760(19.30) .100 [2.54] Contact Spacing x .200 [5.08] Row Spacing

0.410[10.41]





342 / 392 Card Edge Connector Part Number: 342-024-541-108

YOUR CONNECTION TO QUALITY & SERVICE

|   | ACAD REFERENCE NO | . 342 ENG MASTER |  |  |  |
|---|-------------------|------------------|--|--|--|
|   | DRAWN: J.LEE      | DATE: OCT. 06/09 |  |  |  |
|   | CHECKED:          | DATE:            |  |  |  |
|   | SCALE: NTS        | SHEET 1 OF 3     |  |  |  |
| ) | DRAWING NUMBER    | ISSUE            |  |  |  |

342 Assembly

**SECTION A-A** 

## **See Accompanying Pages for:**

- **Contact Bend Details**
- **Mounting Options**

THIS IS A C.A.D. GENERATED DRAWING DO NOT MAKE MANUAL REVISIONS TO MASTER. ISSUE NUMBER

ORIGINAL

1



| 342 / 392 Series Card Edge Connector |