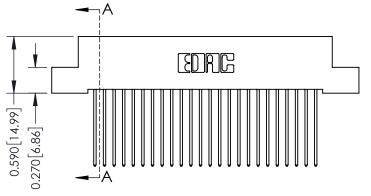

## **Mounting Option**

08-#4-40 Unified Threaded Inserts

## **Contact Detail**

541-Wire Wrap .025 Sq.(0.64 Sq.) - Tail LG=.760(19.30) .100 [2.54] Contact Spacing x .200 [5.08] Row Spacing

0.410[10.41]





342 / 392 Card Edge Connector Part Number: 342-024-541-108

YOUR CONNECTION TO QUALITY & SERVICE

|   | ACAD REFERENCE NO | . 342 ENG MASTER |  |  |  |
|---|-------------------|------------------|--|--|--|
|   | DRAWN: J.LEE      | DATE: OCT. 06/09 |  |  |  |
|   | CHECKED:          | DATE:            |  |  |  |
|   | SCALE: NTS        | SHEET 1 OF 3     |  |  |  |
| ) | DRAWING NUMBER    | ISSUE            |  |  |  |

342 Assembly

**SECTION A-A** 

## **See Accompanying Pages for:**

- **Contact Bend Details**
- **Mounting Options**

THIS IS A C.A.D. GENERATED DRAWING DO NOT MAKE MANUAL REVISIONS TO MASTER. ISSUE NUMBER

ORIGINAL

1



| 342 / 392 Series Card Edge Connector |