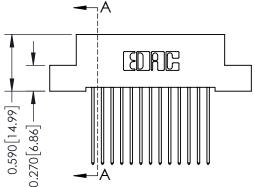

## **See Accompanying Pages for:**

- Contact Bend Details
- Mounting Options

NTS

342 Assembly

SHEET 1 OF 3

| Part Number:      | 342-026-541-2     | 04                                                                | 01 |
|-------------------|-------------------|-------------------------------------------------------------------|----|
|                   |                   |                                                                   | C  |
|                   |                   | THESE DRAWINGS AND SPECIFICATIONS ARE THE PROPERTY OF EDAC INCAND | SC |
|                   |                   | SHALL NOT BE REPRODUCED,OR COPIED                                 | DF |
|                   | CANADA            | OR USED AS THE BASIS FOR THE<br>MANUFACTURE OR SALE OF APPARATUS  |    |
| OUR CONNECTION TO | QUALITY & SERVICE | WITHOUT WRITTEN PERMISSION.                                       |    |