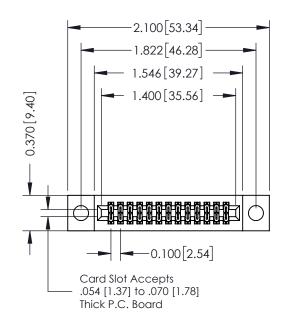

## **See Accompanying Pages for:**

- Contact Bend Details
- Mounting Options

NTS

342 Assembly

SHEET 1 OF 3

| Part Number:      | 342-026-541-2     | 04                                                                | 01 |
|-------------------|-------------------|-------------------------------------------------------------------|----|
|                   |                   |                                                                   | C  |
|                   |                   | THESE DRAWINGS AND SPECIFICATIONS ARE THE PROPERTY OF EDAC INCAND | SC |
|                   |                   | SHALL NOT BE REPRODUCED,OR COPIED                                 | DF |
|                   | CANADA            | OR USED AS THE BASIS FOR THE<br>MANUFACTURE OR SALE OF APPARATUS  |    |
| OUR CONNECTION TO | QUALITY & SERVICE | WITHOUT WRITTEN PERMISSION.                                       |    |