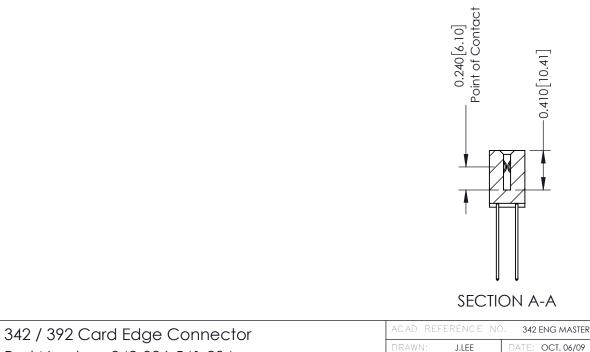

THIS IS A C.A.D. GENERATED DRAWING DO NOT MAKE MANUAL REVISIONS TO MASTER. ISSUE NUMBER

ORIGINAL

1

| 342 / 392 Series Card Edge Connector<br>Contact Bend Detail |                                                                                                                                     |          | ACAD REFERENCE NO. 342 ENG MASTER |                  |        |  |
|-------------------------------------------------------------|-------------------------------------------------------------------------------------------------------------------------------------|----------|-----------------------------------|------------------|--------|--|
|                                                             |                                                                                                                                     |          | J.LEE                             | DATE: OCT. 06/09 |        |  |
| Confider bend Defail                                        |                                                                                                                                     | CHECKED: |                                   | DATE:            |        |  |
| TORONTO, ONTARIO                                            | THESE DRAWINGS AND SPECIFICATIONS ARE THE PROPERTY OF EDAC INC.,AND SHALL NOT BE REPRODUCED,OR COPIED OR LISED AS THE BASIS FOR THE | SCALE:   | NTS                               | SHEET :          | 2 OF 3 |  |
|                                                             |                                                                                                                                     | DRAWING  | NUMBER                            |                  | ISSUE  |  |
| YOUR CONNECTION TO QUALITY & SERVICE                        | MANUFACTURE OR SALE OF APPARATUS                                                                                                    | 3        | 42 Assembly                       |                  | 1      |  |