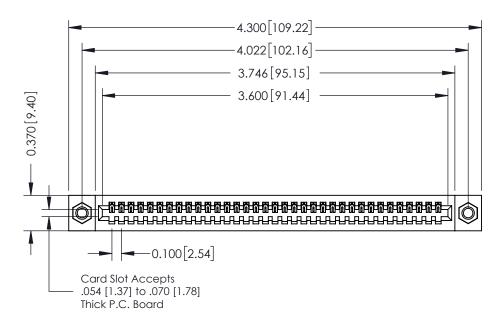

**Mounting Option** 07-M3-0.5 Metric Threaded Inserts **Contact Detail** 

541-Wire Wrap .025 Sq.(0.64 Sq.) - Tail LG=.760(19.30) .100 [2.54] Contact Spacing x .200 [5.08] Row Spacing

**See Accompanying Pages for:** 

- **Contact Bend Details**
- **Mounting Options**

342 / 392 Card Edge Connector Part Number: 342-035-541-107

YOUR CONNECTION TO QUALITY & SERVICE

342 ENG MASTER J.LEE DATE: OCT. 06/09 SHEET 1 OF 3

342 Assembly