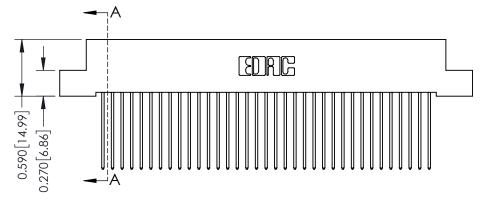

THIS IS A C.A.D. GENERATED DRAWING DO NOT MAKE MANUAL REVISIONS TO MASTER. ISSUE NUMBER

ORIGINAL

1

| 342 / 392 Series Card Edge Connector<br>Contact Bend Detail |                                                                                                                                                                                                  | ACAD REFERENCE NO. 342 ENG MASTER |             |                  |        |
|-------------------------------------------------------------|--------------------------------------------------------------------------------------------------------------------------------------------------------------------------------------------------|-----------------------------------|-------------|------------------|--------|
|                                                             |                                                                                                                                                                                                  | DRAWN:                            | J.LEE       | DATE: OCT. 06/09 |        |
|                                                             |                                                                                                                                                                                                  | CHECKED:                          |             | DATE:            |        |
| TORONTO, ONTARIO                                            | THESE DRAWINGS AND SPECIFICATIONS ARE THE PROPERTY OF EDAC INC. AND SHALL NOT BE REPRODUCED, OR COPIED OR USED AS THE BASIS FOR THE MANUFACTURE OR SALE OF APPARATUS WITHOUT WRITTEN PERMISSION. | SCALE:                            | NTS         | SHEET :          | 2 OF 3 |
|                                                             |                                                                                                                                                                                                  | DRAWING                           | NUMBER      |                  | ISSUE  |
| YOUR CONNECTION TO QUALITY & SERVICE                        |                                                                                                                                                                                                  | 3                                 | 42 Assembly |                  | 1      |