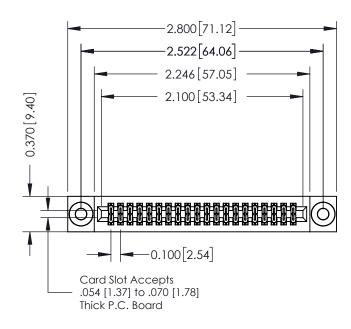

## **See Accompanying Pages for:**

- **Contact Bend Details**
- **Mounting Options**

342 / 392 Card Edge Connector Part Number: 342-040-555-203

YOUR CONNECTION TO QUALITY & SERVICE

342 ENG MASTER J.LEE DATE: OCT. 06/09 SHEET 1 OF 3

342 Assembly

THIS IS A C.A.D. GENERATED DRAWING DO NOT MAKE MANUAL REVISIONS TO MASTER. ISSUE NUMBER

ORIGINAL

1

| 342 / 392 Series Card Edge Connector<br>Contact Bend Detail |                                                                                                                                                                                                  | ACAD REFERENCE NO. 342 ENG MASTER |             |                  |        |
|-------------------------------------------------------------|--------------------------------------------------------------------------------------------------------------------------------------------------------------------------------------------------|-----------------------------------|-------------|------------------|--------|
|                                                             |                                                                                                                                                                                                  | DRAWN:                            | J.LEE       | DATE: OCT. 06/09 |        |
|                                                             |                                                                                                                                                                                                  | CHECKED:                          |             | DATE:            |        |
| TORONTO, ONTARIO                                            | THESE DRAWINGS AND SPECIFICATIONS ARE THE PROPERTY OF EDAC INC. AND SHALL NOT BE REPRODUCED, OR COPIED OR USED AS THE BASIS FOR THE MANUFACTURE OR SALE OF APPARATUS WITHOUT WRITTEN PERMISSION. | SCALE:                            | NTS         | SHEET :          | 2 OF 3 |
|                                                             |                                                                                                                                                                                                  | DRAWING                           | NUMBER      |                  | ISSUE  |
| YOUR CONNECTION TO QUALITY & SERVICE                        |                                                                                                                                                                                                  | 3                                 | 42 Assembly |                  | 1      |