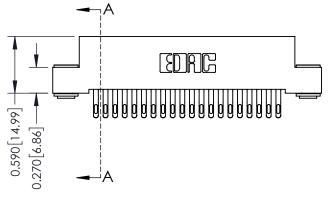

## \_\_\_\_0.240[6.10] Point of Contact 0.410[10.41] SECTION A-A

## **See Accompanying Pages for:**

- **Contact Bend Details**
- **Mounting Options**

342 / 392 Card Edge Connector Part Number: 342-040-555-203

YOUR CONNECTION TO QUALITY & SERVICE

342 ENG MASTER J.LEE DATE: OCT. 06/09 SHEET 1 OF 3