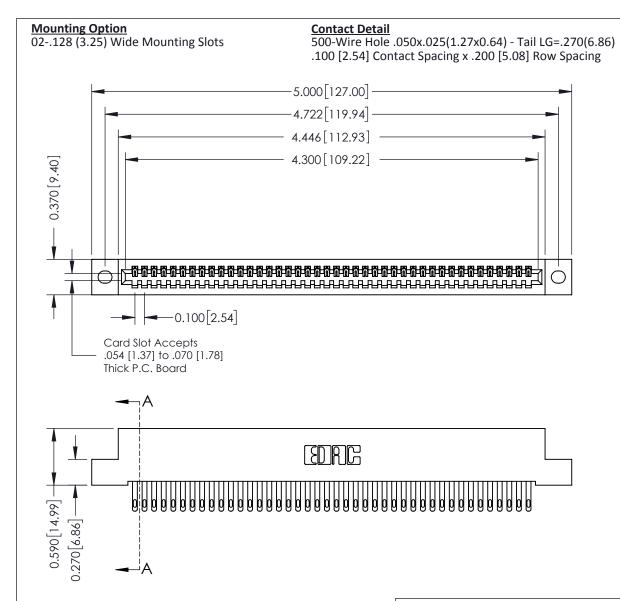

## **See Accompanying Pages for:**

- **Contact Bend Details**
- **Mounting Options**

| 342 / 392 Card Edge Connector |
|-------------------------------|
| Part Number: 342-042-500-102  |

YOUR CONNECTION TO QUALITY & SERVICE

342 ENG MASTER J.LEE DATE: OCT. 06/09 SHEET 1 OF 3

342 Assembly

THIS IS A C.A.D. GENERATED DRAWING DO NOT MAKE MANUAL REVISIONS TO MASTER. ISSUE NUMBER

ORIGINAL

1

| 342 / 392 Series Card Edge Connector<br>Contact Bend Detail |                                                                                                                                     | ACAD REFERENCE NO. 342 ENG MASTER |             |          |          |
|-------------------------------------------------------------|-------------------------------------------------------------------------------------------------------------------------------------|-----------------------------------|-------------|----------|----------|
|                                                             |                                                                                                                                     | DRAWN:                            | J.LEE       | DATE: OC | T. 06/09 |
|                                                             |                                                                                                                                     | CHECKED:                          |             | DATE:    |          |
| EDAC INC                                                    | ARE THE PROPERTY OF EDAC INC.,AND — SHALL NOT BE REPRODUCED,OR COPIED OR USED AS THE BASIS FOR THE MANUFACTURE OR SALE OF APPARATUS | SCALE:                            | NTS         | SHEET :  | 2 OF 3   |
| TORONTO, ONTARIO                                            |                                                                                                                                     | DRAWING                           | NUMBER      |          | ISSUE    |
| YOUR CONNECTION TO QUALITY & SERVICE                        |                                                                                                                                     | 3                                 | 42 Assembly |          | 1        |