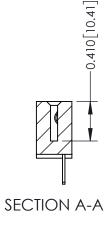

342 ENG MASTER J.LEE DATE: OCT. 06/09 SHEET 1 OF 3

342 Assembly

THIS IS A C.A.D. GENERATED DRAWING DO NOT MAKE MANUAL REVISIONS TO MASTER. ISSUE NUMBER

ORIGINAL

1

| 342 / 392 Series Card Edge Connector<br>Contact Bend Detail |                                                                                                                                     | ACAD REFERENCE NO. 342 ENG MASTER |             |          |          |
|-------------------------------------------------------------|-------------------------------------------------------------------------------------------------------------------------------------|-----------------------------------|-------------|----------|----------|
|                                                             |                                                                                                                                     | DRAWN:                            | J.LEE       | DATE: OC | T. 06/09 |
|                                                             |                                                                                                                                     | CHECKED:                          |             | DATE:    |          |
| EDAC INC                                                    | ARE THE PROPERTY OF EDAC INC.,AND — SHALL NOT BE REPRODUCED,OR COPIED OR USED AS THE BASIS FOR THE MANUFACTURE OR SALE OF APPARATUS | SCALE:                            | NTS         | SHEET :  | 2 OF 3   |
| TORONTO, ONTARIO                                            |                                                                                                                                     | DRAWING                           | NUMBER      |          | ISSUE    |
| YOUR CONNECTION TO QUALITY & SERVICE                        |                                                                                                                                     | 3                                 | 42 Assembly |          | 1        |