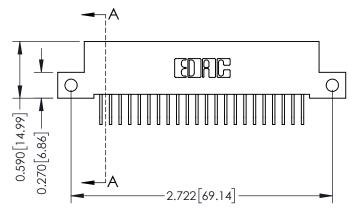

## **Mounting Option**

12-.128 (3.25) Dia. Side Mounting Holes

## **Contact Detail**

558-90 Degree Bend (Code 541 Contacts) .100 [2.54] Contact Spacing x .200 [5.08] Row Spacing





## Point of Confact 0.240[6.10] 0.410[10.41] **SECTION A-A**

## **See Accompanying Pages for:**

- **Contact Bend Details**
- **Mounting Options**

| 342 / 392 Card Edge Connector |
|-------------------------------|
| Part Number: 342-044-558-212  |



342 ENG MASTER DATE: OCT. 06/09 J.LEE NTS SHEET 1 OF 3

342 Assembly

THIS IS A C.A.D. GENERATED DRAWING DO NOT MAKE MANUAL REVISIONS TO MASTER. ISSUE NUMBER

ORIGINAL

1



| 342 / 392 Series Card Edge Connector<br>Contact Bend Detail |                                                                                                                                     | ACAD REFERENCE NO. 342 ENG MASTER |             |          |          |
|-------------------------------------------------------------|-------------------------------------