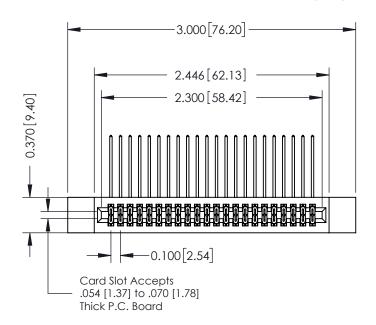

## **See Accompanying Pages for:**

- **Contact Bend Details**
- **Mounting Options**

| 342 / 392 Card Edge Connector |
|-------------------------------|
| Part Number: 342-044-558-212  |

342 ENG MASTER DATE: OCT. 06/09 J.LEE NTS SHEET 1 OF 3