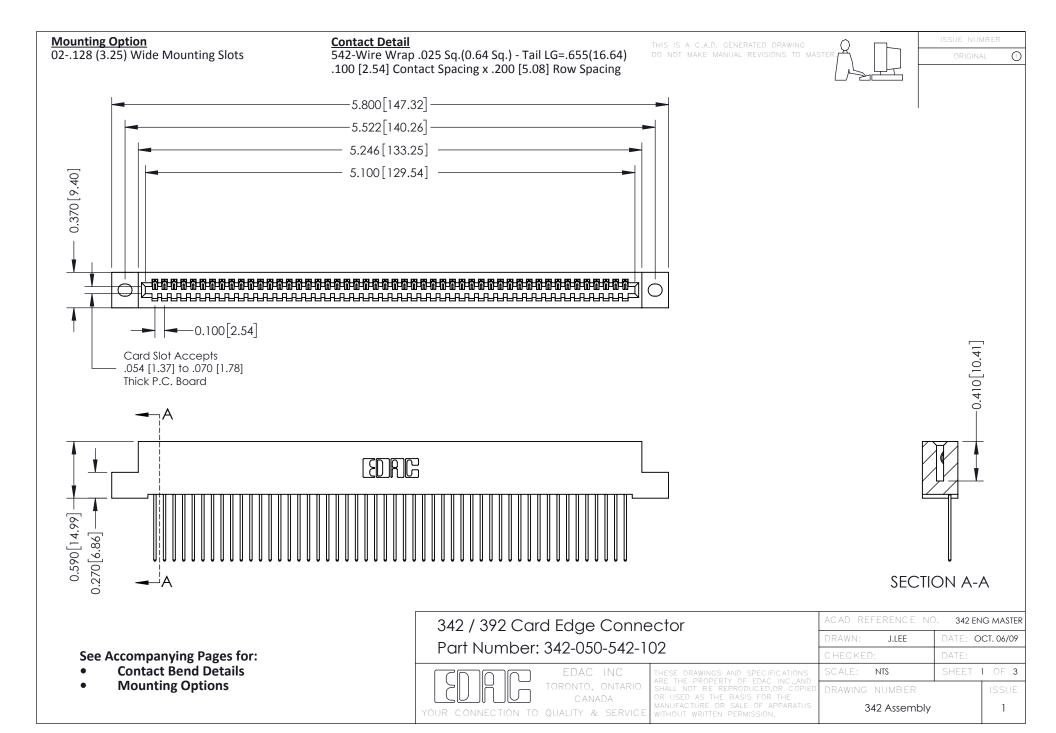

THIS IS A C.A.D. GENERATED DRAWING DO NOT MAKE MANUAL REVISIONS TO MASTER. ISSUE NUMBER

ORIGINAL

1



| 342 / 392 Series Card Edge Connector<br>Contact Bend Detail |                                                                                                                                                                                                  | ACAD REFERENCE NO. 342 ENG MASTER |             |                  |        |
|-------------------------------------------------------------|--------------------------------------------------------------------------------------------------------------------------------------------------------------------------------------------------|-----------------------------------|-------------|------------------|--------|
|