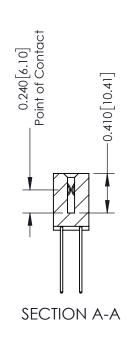

ORIGINAL

1

| 342 / 392 Series Card Edge Connector<br>Contact Bend Detail |                                                                                                                                                                                                  | ACAD REFERENCE NO. 342 ENG MASTER |             |                  |        |
|-------------------------------------------------------------|--------------------------------------------------------------------------------------------------------------------------------------------------------------------------------------------------|-----------------------------------|-------------|------------------|--------|
|                                                             |                                                                                                                                                                                                  | DRAWN:                            | J.LEE       | DATE: OCT. 06/09 |        |
|                                                             |                                                                                                                                                                                                  | CHECKED:                          |             | DATE:            |        |
| TORONTO, ONTARIO                                            | THESE DRAWINGS AND SPECIFICATIONS ARE THE PROPERTY OF EDAC INC. AND SHALL NOT BE REPRODUCED, OR COPIED OR USED AS THE BASIS FOR THE MANUFACTURE OR SALE OF APPARATUS WITHOUT WRITTEN PERMISSION. | SCALE:                            | NTS         | SHEET :          | 2 OF 3 |
|                                                             |                                                                                                                                                                                                  | DRAWING                           | NUMBER      |                  | ISSUE  |
| YOUR CONNECTION TO QUALITY & SERVICE                        |                                                                                                                                                                                                  | 3                                 | 42 Assembly |                  | 1      |