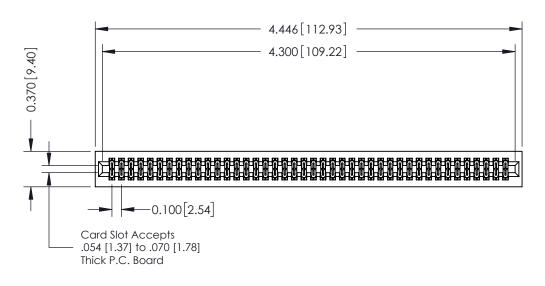

342 / 392 Card Edge Connector Part Number: 342-084-542-201

YOUR CONNECTION TO QUALITY & SERVICE

342 ENG MASTER J.LEE DATE: OCT. 06/09 SHEET 1 OF 3

342 Assembly

THIS IS A C.A.D. GENERATED DRAWING DO NOT MAKE MANUAL REVISIONS TO MASTER. ISSUE NUMBER