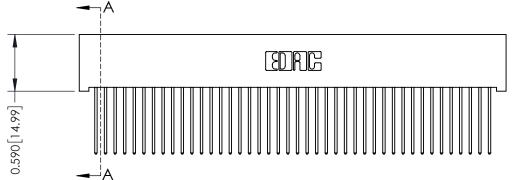

342 / 392 Card Edge Connector Part Number: 342-084-542-201

YOUR CONNECTION TO QUALITY & SERVICE

342 ENG MASTER J.LEE DATE: OCT. 06/09 SHEET 1 OF 3

342 Assembly

THIS IS A C.A.D. GENERATED DRAWING DO NOT MAKE MANUAL REVISIONS TO MASTER. ISSUE NUMBER