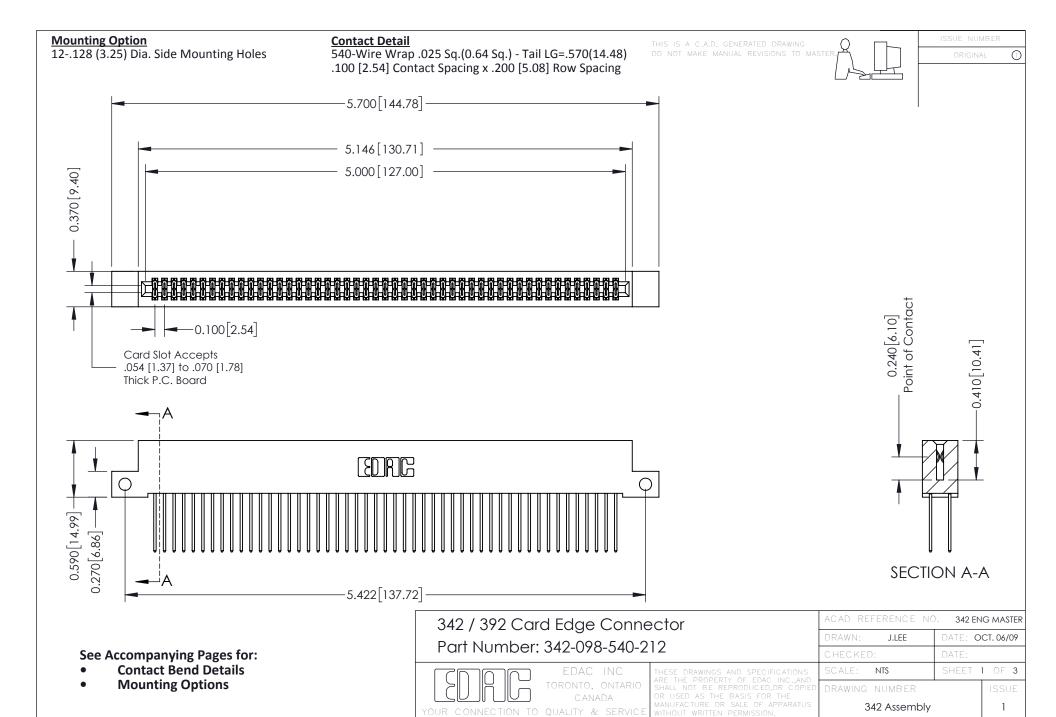

THIS IS A C.A.D. GENERATED DRAWING DO NOT MAKE MANUAL REVISIONS TO MASTER. ISSUE NUMBER

ORIGINAL

1



| 342 / 392 Series Card Edge Connector<br>Contact Bend Detail |                                                                                                                                                                                                  | ACAD REFERENCE NO. 342 ENG MASTER |             |                  |        |
|-------------------------------------------------------------|--------------------------------------------------------------------------------------------------------------------------------------------------------------------------------------------------|-----------------------------------|-------------|------------------|--------|
|