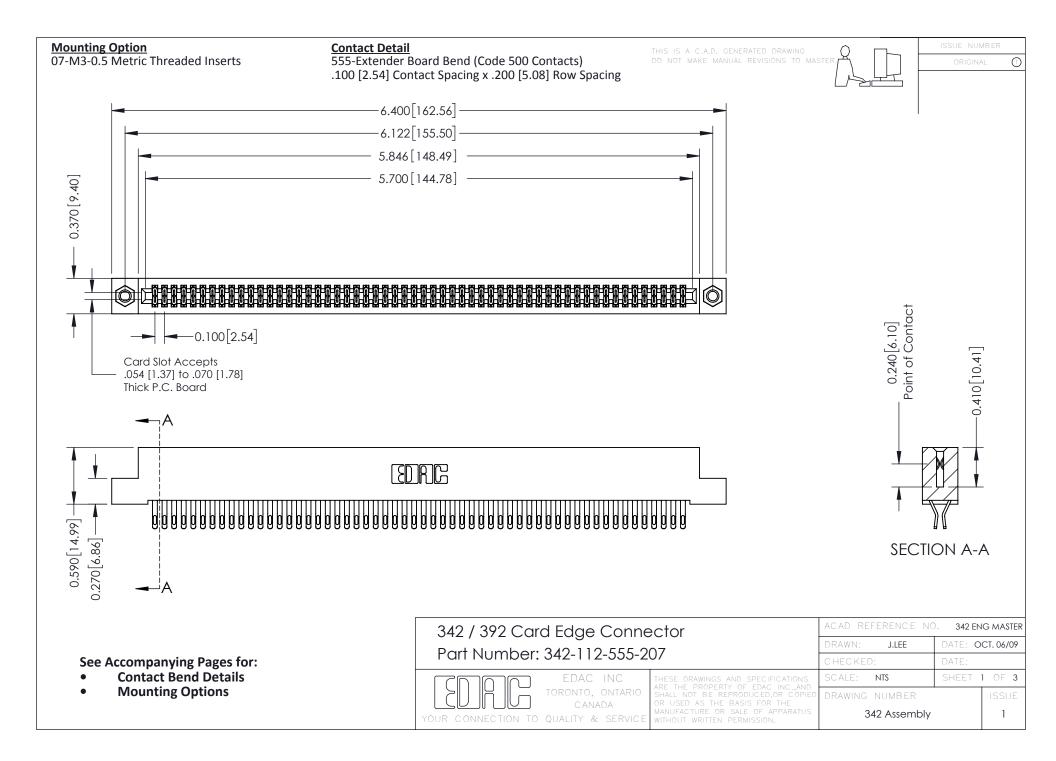

THIS IS A C.A.D. GENERATED DRAWING DO NOT MAKE MANUAL REVISIONS TO MASTER. ISSUE NUMBER

ORIGINAL

1



| 342 / 392 Series Card Edge Connector<br>Contact Bend Detail |                                                                                                                                                                                                  | ACAD REFERENCE NO. 342 ENG MASTER |             |                  |        |
|-------------------------------------------------------------|--------------------------------------------------------------------------------------------------------------------------------------------------------------------------------------------------|-----------------------------------|-------------|------------------|--------|
|