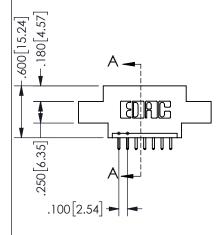

| SECTION A-A         |                  |          |  |
|---------------------|------------------|----------|--|
| ACAD REFERENCE NO.  | 345-ENC          | G-MASTER |  |
| DRAWN: R.STA.MONICA | DATE:MAY.16/2017 |          |  |
| CHECKED:            | DATE:            |          |  |
| SCALE: NTS          | SHEET            | OF 2     |  |
| DRAWING NUMBER      | •                | ISSUE    |  |
| 345-ENG-MASTER      | !                | 1        |  |