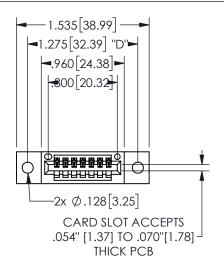

## 345/395 SERIES CARD EDGE CONNECTOR PART NUMBER: 345-007-521-602

YOUR CONNECTION TO QUALITY & SERVICE

**EDAC INC** TORONTO, ONTARIO CANADA

THESE DRAWINGS AND SPECIFICATIONS ARE THE PROPERTY OF EDAC INC.,AND SHALL NOT BE REPRODUCED, OR COPIED OR USED AS THE BASIS FOR THE MANUFACTURE OR SALE OF APPARATUS WITHOUT WRITTEN PERMISSION.

| SECTION A-A         |                  |          |  |
|---------------------|------------------|----------|--|
| ACAD REFERENCE NO.  | 345-ENC          | G-MASTER |  |
| DRAWN: R.STA.MONICA | DATE:MAY.16/2017 |          |  |
| CHECKED:            | DATE:            |          |  |
| SCALE: NTS          | SHEET            | OF 2     |  |
| DRAWING NUMBER      | •                | ISSUE    |  |
| 345-ENG-MASTER      | !                | 1        |  |